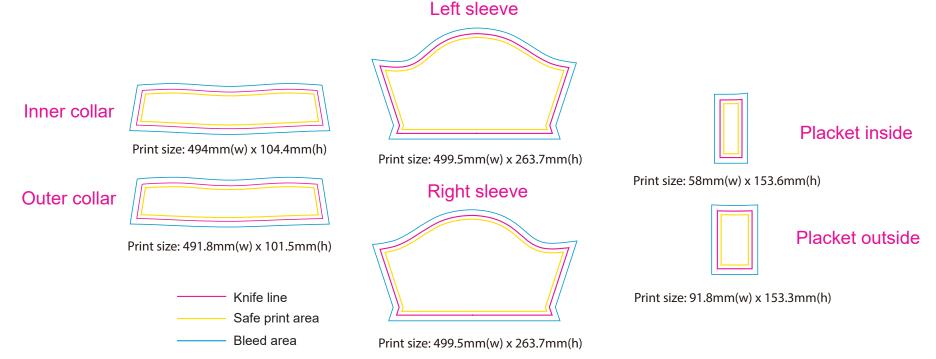

**Decoration Options: Sublimation** 

\*Please note, some information on tags may be covered by the stitching seam connecting it to the garment. Please take note when designing your tag. This applies to the neckline, shoulder seam, side seam, sleaves or bottom hem.