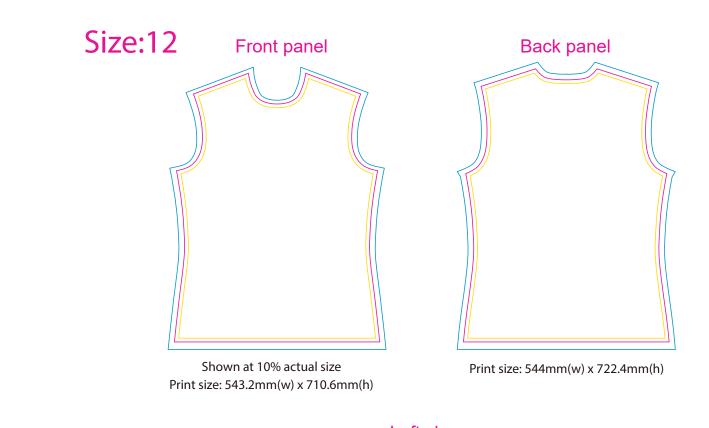

Product: PCC011A

Product Size: Size 8: chest = 90cm; Body length=61cm; Size 10: chest = 95cm; Body length=63.5cm

Size 12: chest = 100cm; Body length=66cm; Size 14: chest = 105cm; Body length=68.5cm

Size 16: chest = 110; Body length=71cm; Size 18: chest = 115cm; Body length=73.5cm