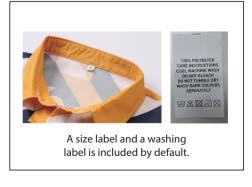

| label type  | √ if required<br>(customized brand label will cause additional<br>cost, our product included standard size label<br>and wash label defautly) |                                                                                                   |
|-------------|----------------------------------------------------------------------------------------------------------------------------------------------|---------------------------------------------------------------------------------------------------|
| brand label |                                                                                                                                              | O CALLETT                                                                                         |
| size label  |                                                                                                                                              | 1 a)                                                                                              |
| wash label  |                                                                                                                                              | 100% POLYESTER CARE INSTRUCTIONS COD, MACENIE WASH OO NOT THOMBLE DRY WASH BARK COLOURS SEMMATELY |