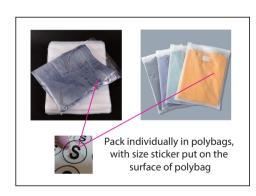

--------------------|
| brand label |                                                                                                                                              | O CALLETT                                                                                         |
| size label  |                                                                                                                                              | 1 a)                                                                                              |
| wash label  |                                                                                                                                              | 100% POLYESTER CARE INSTRUCTIONS COD, MACENIE WASH OO NOT THOMBLE DRY WASH BARK COLOURS SEMMATELY |