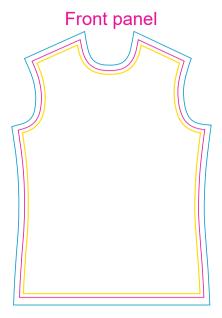

## Size:12

Shown at 10% actual size Print size: 493.7mm(w) x 681.6mm(h)

Print size: 505.7mm(w) x 702.1mm(h)