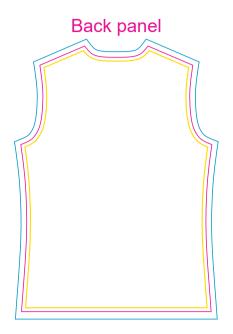

## Size:12

Shown at 10% actual size Print size: 493.7mm(w) x 681.6mm(h)

Print size: 505.7mm(w) x 702.1mm(h)