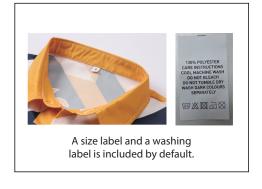

| label type  | √ if required<br>(customized brand label will cause additional<br>cost, our product included standard size label<br>and wash label defautly) |                                                                                                   |
|-------------|----------------------------------------------------------------------------------------------------------------------------------------------|---------------------------------------------------------------------------------------------------|
| brand label |                                                                                                                                              | 0                                                                                                 |
| size label  |                                                                                                                                              |                                                                                                   |
| wash label  |                                                                                                                                              | 100% POLYESTER CASE INSTRUCTIONS CODE, MACHINE WASH OONET TURNEL DRY WASH BASK COLOURS SEPARATELY |