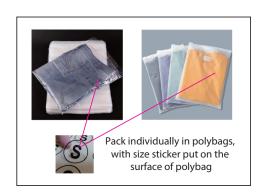

--------------------|
| brand label |                                                                                                                                              | 0                                                                                                 |
| size label  |                                                                                                                                              |                                                                                                   |
| wash label  |                                                                                                                                              | 100% POLYESTER CASE INSTRUCTIONS CODE, MACHINE WASH OONET TURNEL DRY WASH BASK COLOURS SEPARATELY |