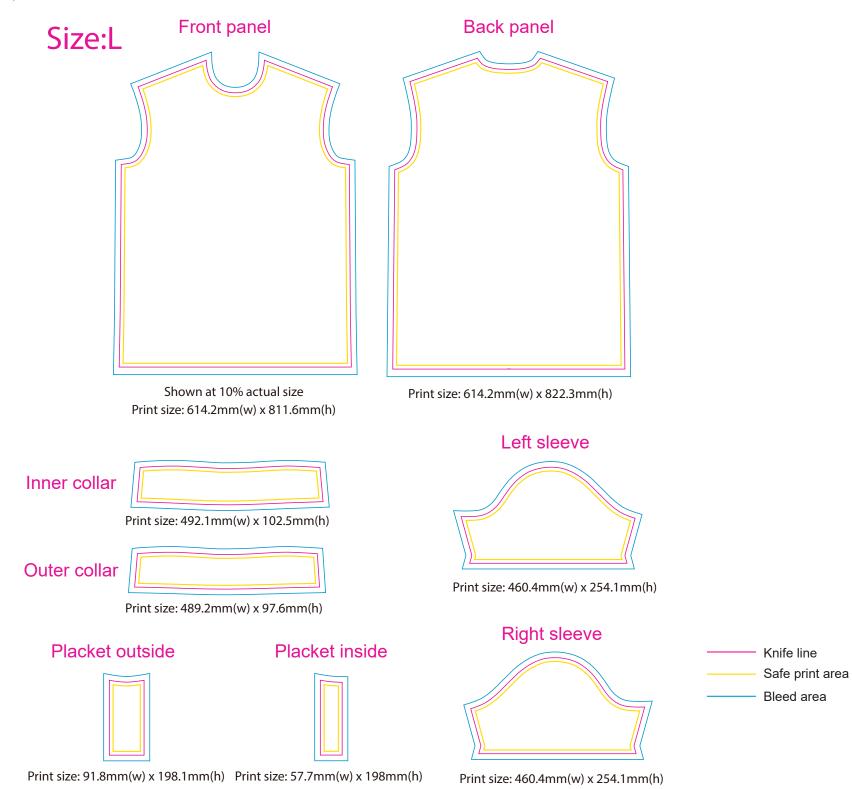

Product: PCC012

Product Size: Size S: chest=105cm; Body length=70.5cm; Size M: chest=110cm; Body length=73cm

Size L: chest=115cm; Body length=75.5cm; Size XL: chest=120cm;Body length=78cm Size 2XL: chest=125cm; Body length=80.5cm; Size 3XL: chest=130cm; Body length=83cm Size 4XL: chest=135cm; Body length=85.5cm; Size 5XL: chest=140cm; Body length=88cm