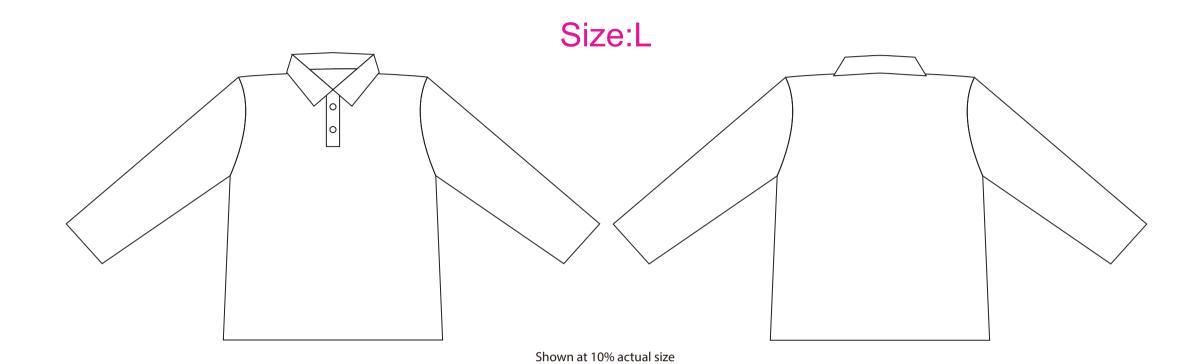

Product: PCC015

Product Size: Size S: chest width = 106cm; Body length = 71cm; Size M: chest width = 111cm; Body length = 74cm

Size L: chest width = 116cm; Body length = 77cm; Size XL: chest width = 121cm; Body length = 79.5cm Size 2XL: chest width = 126cm; Body length = 82cm; Size 3XL: chest width = 131cm; Body length = 84.5cm

Size 4XL: chest width = 136cm; Body length = 87cm

Decoration Options: Sublimation