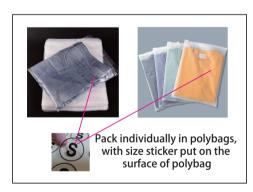

| Constant                                                                                                        |
| size label  |                                                                                                                                              | 0                                                                                                               |
| wash label  |                                                                                                                                              | 100% POLYESTER CARE INSTRUCTIONS COOL MACHINE WASH OD NOT BLACH WASH OWN BLACH WASH SAFE CARE COLUMN SEPARATELY |