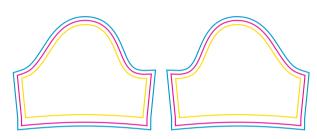

| Product:            | PCC021A                                           |
|---------------------|---------------------------------------------------|
| Product Size:       | Size L6: chest width = 81cm; Body length = 57cm   |
|                     | Size L8: chest width = 86cm; Body length = 59cm   |
|                     | Size L10: chest width = 91cm; Body length = 61cm  |
|                     | Size L12: chest width = 96cm; Body length = 63cm  |
|                     | Size L14: chest width = 101cm; Body length = 65cm |
|                     | Size L16: chest width = 106cm; Body length = 67cm |
|                     | Size L18: chest width = 111cm; Body length = 69cm |
| Decoration Options: | Sublimation                                       |