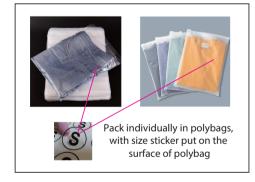

| LOGO refer colour |
|-------------------|
| PMS XX C          |
| PMS XX C          |
| PMS XX C          |
|                   |

| label type  | √if required<br>(customized brand label will cause additional<br>cost, our product included standard size label<br>and wash label defautly) |                                                                                                             |
|-------------|---------------------------------------------------------------------------------------------------------------------------------------------|-------------------------------------------------------------------------------------------------------------|
| brand label |                                                                                                                                             |                                                                                                             |
| size label  |                                                                                                                                             |                                                                                                             |
| wash label  |                                                                                                                                             | 1001 PRIVESTER<br>CARE INSTRUCTIONS<br>COOL MACHINE WASH<br>DO NOT BLACH<br>WASH DANK COLLURS<br>SEPARATELY |