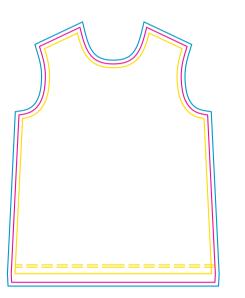

| Product:            | PCC021A                                           |
|---------------------|---------------------------------------------------|
| Product Size:       | Size L6: chest width = 81cm; Body length = 57cm   |
|                     | Size L8: chest width = 86cm; Body length = 59cm   |
|                     | Size L10: chest width = 91cm; Body length = 61cm  |
|                     | Size L12: chest width = 96cm; Body length = 63cm  |
|                     | Size L14: chest width = 101cm; Body length = 65cm |
|                     | Size L16: chest width = 106cm; Body length = 67cm |
|                     | Size L18: chest width = 111cm; Body length = 69cm |
| Decoration Options: | Sublimation                                       |