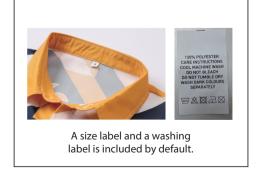

| LOGO refer colour |
|-------------------|
| PMS XX C          |
| PMS XX C          |
| PMS XX C          |
|                   |

| label type  | √if required<br>(customized brand label will cause additional<br>cost, our product included standard size label<br>and wash label defautly) |                                                                                                             |
|-------------|---------------------------------------------------------------------------------------------------------------------------------------------|-------------------------------------------------------------------------------------------------------------|
| brand label |                                                                                                                                             |                                                                                                             |
| size label  |                                                                                                                                             |                                                                                                             |
| wash label  |                                                                                                                                             | 1001 PRIVESTER<br>CARE INSTRUCTIONS<br>COOL MACHINE WASH<br>DO NOT BLACH<br>WASH DANK COLLURS<br>SEPARATELY |