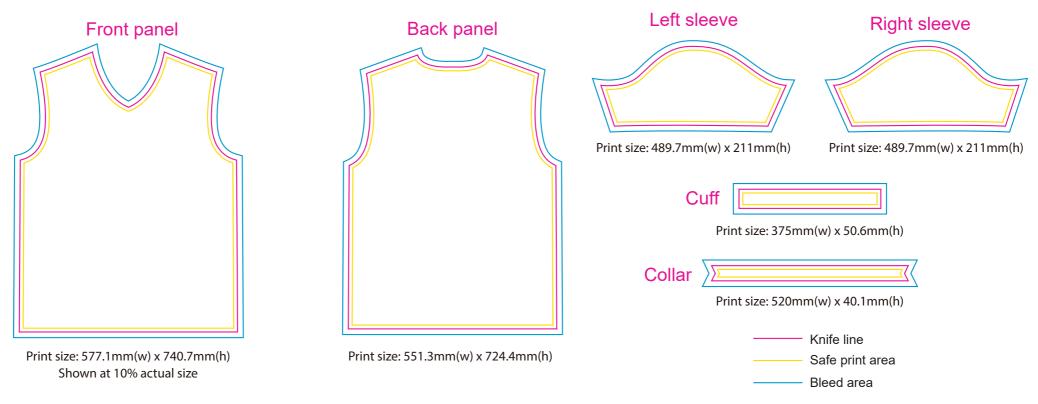

## Size:L

\*Please note, some information on tags may be covered by the stitching seam connecting it to the garment. Please take note when designing your tag. This applies to the neckline, shoulder seam, side seam, sleaves or bottom hem.