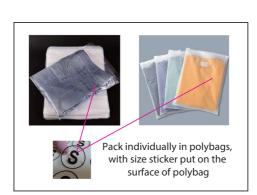

| Unisex size    | S | М | L | XL | 2XL | 3XL | 4XL | 5XL |
|----------------|---|---|---|----|-----|-----|-----|-----|
| order quantity |   |   |   |    |     |     |     |     |

| label type  | √ if required<br>(customized brand label will cause additional<br>cost, our product included standard size label<br>and wash label defautly) |                                                                                                  |
|-------------|----------------------------------------------------------------------------------------------------------------------------------------------|--------------------------------------------------------------------------------------------------|
| brand label |                                                                                                                                              | 0                                                                                                |
| size label  |                                                                                                                                              | 0                                                                                                |
| wash label  |                                                                                                                                              | 100% POLYESTER CASE INSTRUCTIONS COLL MACHINE WASH OD NOT THAME, EPY WASH BARK COLURS SEPRANTELY |