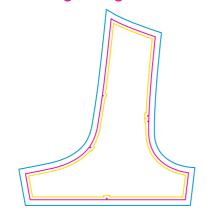

## Size:L

Product size: 165.9mm(w) x 374.2mm(h)

Product size: 233.3mm(w) x 307.3mm(h)

\*Please kindly note, by default, the front rise and back rise panel are made in black, no sublimation done on it.

Print size: 431.3mm(w) x 478.3mm(h) Shown at 10% actual size

## Back Panel Above Hip

Left Leg Side Panel

Print size: 431.3mm(w) x 478.3mm(h)

Print size: 410.4mm(w) x 52mm(h)

Print size: 410.4mm(w) x 52mm(h)