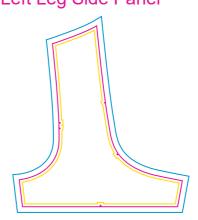

## Back Panel Above Hip

Left Leg Side Panel

Print size: 431.3mm(w) x 478.3mm(h)

Print size: 410.4mm(w) x 52mm(h)

Print size: 410.4mm(w) x 52mm(h)