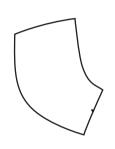

## Size:L

Knife line Safe print area Bleed area

Product size: 233.3mm(w) x 307.3mm(h)

Product size: 165.9mm(w) x 374.2mm(h) Product size: 233.3mm(w) x 307.3mm(h)

\*Please kindly note, by default, the front rise and back rise panel are made in black, no sublimation done on it.