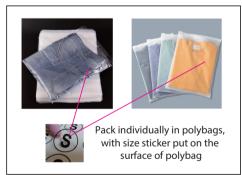

Print size: 320.9mm(w) x 220.6mm(h)

Left Leg Side Panel



Print size: 431.3mm(w) x 525mm(h)



Print size: 394.6mm(w) x 516.9mm(h)

## Size splits

| Men's size     | S  | М   | L   | XL  | 2XL | 3XL | 4XL | 5XL |
|----------------|----|-----|-----|-----|-----|-----|-----|-----|
| order quantity |    |     |     |     |     |     |     |     |
|                |    |     |     |     |     |     |     | •   |
| Ladies' size   | L8 | L10 | L12 | L14 | L16 | L18 |     |     |
| order quantity |    |     |     |     |     |     |     |     |
|                |    |     |     |     |     |     | •   |     |

| Unisex size    | S | М | L | XL | 2XL | 3XL | 4XL | 5XL |
|----------------|---|---|---|----|-----|-----|-----|-----|
| order quantity |   |   |   |    |     |     |     |     |