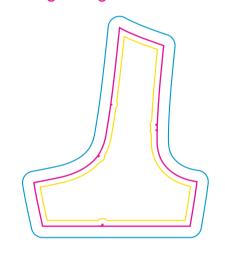

Print size: 431.3mm(w) x 525mm(h) Shown at 10% actual size

**Back Panel Above Hip** 

Print size: 320.9mm(w) x 220.6mm(h)

Left Leg Side Panel

Print size: 431.3mm(w) x 525mm(h)

Print size: 394.6mm(w) x 516.9mm(h)