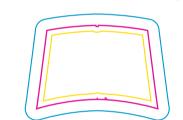

## Size:L

Knife line Safe print area Bleed area

Product size: 233.3mm(w) x 307.3mm(h)

Product size: 165.9mm(w) x 374.2mm(h) Product size: 233.3mm(w) x 307.3mm(h)

\*Please kindly note, by default, the front rise and back rise panel are made in black, no sublimation done on it.