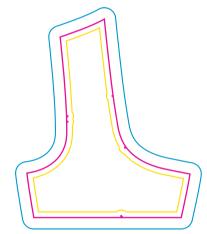

Print size: 431.3mm(w) x 525mm(h) Shown at 10% actual size

**Back Panel Above Hip** 

Print size: 320.9mm(w) x 220.6mm(h)

Left Leg Side Panel

Print size: 431.3mm(w) x 525mm(h)

Print size: 394.6mm(w) x 516.9mm(h)