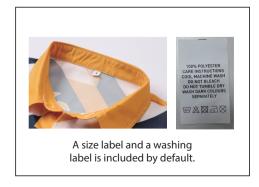

Print size: 320.9mm(w) x 220.6mm(h)

Left Leg Side Panel



Print size: 431.3mm(w) x 525mm(h)



Print size: 394.6mm(w) x 516.9mm(h)

## Size splits

| Men's size     | S  | М   | L   | XL  | 2XL | 3XL | 4XL | 5XL |
|----------------|----|-----|-----|-----|-----|-----|-----|-----|
| order quantity |    |     |     |     |     |     |     |     |
|                |    |     |     |     |     |     |     | •   |
| Ladies' size   | L8 | L10 | L12 | L14 | L16 | L18 |     |     |
| order quantity |    |     |     |     |     |     |     |     |
|                |    |     |     |     |     |     | •   |     |

| Unisex size    | S | М | L | XL | 2XL | 3XL | 4XL | 5XL |
|----------------|---|---|---|----|-----|-----|-----|-----|
| order quantity |   |   |   |    |     |     |     |     |