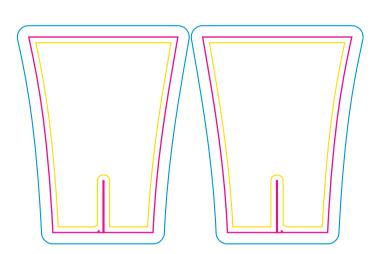

Print size: 431.3mm(w) x 525mm(h) Shown at 10% actual size

**Back Panel Above Hip** 

Print size: 320.9mm(w) x 220.6mm(h)

Left Leg Side Panel

Print size: 431.3mm(w) x 525mm(h)

Print size: 394.6mm(w) x 516.9mm(h)