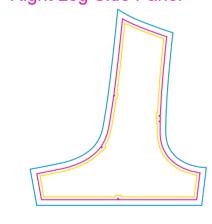

\*Please kindly note, by default, the front rise and back rise panel are made in black, no sublimation done on it.

Right Leg Side Panel

Print size: 431.3mm(w) x 478.3mm(h)

**Back Panel Above Hip** 

Print size: 320.9mm(w) x 220.6mm(h)

Left Leg Side Panel

Print size: 431.3mm(w) x 478.3mm(h)