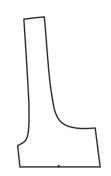

**Decoration Options: Sublimation** 

Size:L

Shown at 10% actual size

Product size: 284.3mm(w) x 466.1mm(h)

\*Please kindly note the mesh straps panel can be White or Black, no sublimation done on it.

Product size: 233.3mm(w) x 307.3mm(h) Product size: 165.9mm(w) x 374.2mm(h) Product size: 233.3mm(w) x 307.3mm(h)

Left Leg Side Panel

Print size: 431.3mm(w) x 478.3mm(h)