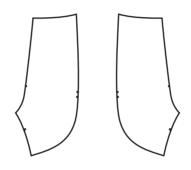

\*Please kindly note, by default, the front rise and back rise panel are made in black, no sublimation done on it.

Right Leg Side Panel

Print size: 431.3mm(w) x 478.3mm(h)

**Back Panel Above Hip** 

Print size: 320.9mm(w) x 220.6mm(h)

Left Leg Side Panel

Print size: 431.3mm(w) x 478.3mm(h)