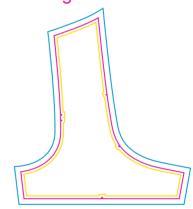

\*Please kindly note, by default, the front rise and back rise panel are made in black, no sublimation done on it.

Right Leg Side Panel

Print size: 431.3mm(w) x 478.3mm(h)

**Back Panel Above Hip** 

Print size: 320.9mm(w) x 220.6mm(h)

Left Leg Side Panel

Print size: 431.3mm(w) x 478.3mm(h)