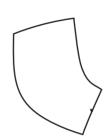

\*Please kindly note, by default, the front rise and back rise panel are made in black, no sublimation done on it.

Right Leg Side Panel

Print size: 431.3mm(w) x 478.3mm(h)

**Back Panel Above Hip** 

Print size: 320.9mm(w) x 220.6mm(h)