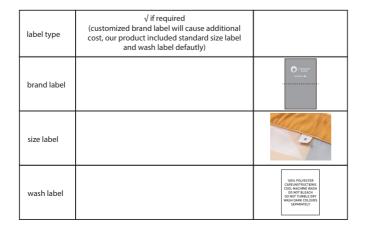

| 4XL | 5XL |
|----------------|-----|------|------|-----|------|------|-----|-----|
| order quantity |     |      |      |     |      |      |     |     |
|                |     |      |      |     |      |      |     |     |
| Ladies' size   | 1.0 | 1.40 | 1.40 | 144 | 1.46 | 1.40 |     |     |

| Ladies' size   | L8 | L10 | L12 | L14 | L16 | L18 |
|----------------|----|-----|-----|-----|-----|-----|
| order quantity |    |     |     |     |     |     |

| Unisex size    | S | М | L | XL | 2XL | 3XL | 4XL | 5XL |
|----------------|---|---|---|----|-----|-----|-----|-----|
| order quantity |   |   |   |    |     |     |     |     |

| LOGO refer colour |
|-------------------|
| PMS XX C          |
| PMS XX C          |
| PMS XX C          |
|                   |
|                   |