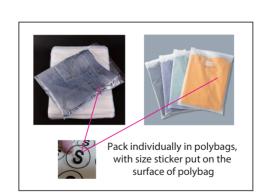

| 4XL | 5XL |
|----------------|-----|------|------|-----|------|------|-----|-----|
| order quantity |     |      |      |     |      |      |     |     |
|                |     |      |      |     |      |      |     |     |
| Ladies' size   | 1.0 | 1.40 | 1.40 | 144 | 1.46 | 1.40 |     |     |

| Ladies' size   | L8 | L10 | L12 | L14 | L16 | L18 |
|----------------|----|-----|-----|-----|-----|-----|
| order quantity |    |     |     |     |     |     |

| Unisex size    | S | М | L | XL | 2XL | 3XL | 4XL | 5XL |
|----------------|---|---|---|----|-----|-----|-----|-----|
| order quantity |   |   |   |    |     |     |     |     |

| LOGO refer colour |
|-------------------|
| PMS XX C          |
| PMS XX C          |
| PMS XX C          |
|                   |
|                   |