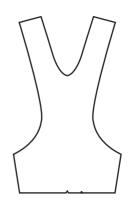

\*Please kindly note, by default, the front rise and back rise panel are made in black, no sublimation done on it.

Right Leg Side Panel

Print size: 431.3mm(w) x 478.3mm(h)

**Back Panel Above Hip** 

Print size: 320.9mm(w) x 220.6mm(h)