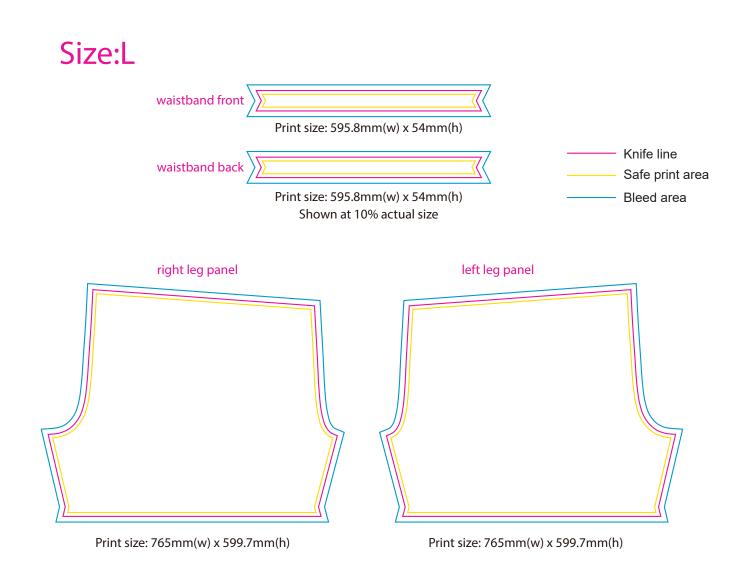

Product: PCC036

Product Size: Size 2XS: Waist width = 58cm; Short length = 48cm; Size XS: Waist width = 60cm; Short length = 50cm

Size S: Waist width = 62cm; Short length = 52cm; Size M: Waist width = 64cm; Short length = 54cm Size L: Waist width = 66cm; Short length = 56cm; Size XL: Waist width = 68cm; Short length = 58cm

Size 2XL: Waist width = 70cm; Short length = 60cm; Size 3XL: Waist width = 72cm; Short length = 62cm

**Decoration Options: Sublimation** 



\*Please note, some information on tags may be covered by the stitching seam connecting it to the garment. Please take note when designing your tag. This applies to the neckline, shoulder seam, side seam, sleaves or bottom hem.

## Size splits

PMS XX C PMS XX C PMS XX C

| Men's size     | S  | М   | L   | XL  | 2XL | 3XL | 4XL | 5XL |
|----------------|----|-----|-----|-----|-----|-----|-----|-----|
| order quantity |    |     |     |     |     |     |     |     |
|                |    | -   |     |     |     |     |     |     |
| Ladies' size   | L8 | L10 | L12 | L14 | L16 | L18 |     |     |
| order quantity |    |     |     |     |     |     |     |     |
|                |    |     |     |     |     |     | •   |     |
| Unisex size    | S  | М   | L   | XL  | 2XL | 3XL | 4XL | 5XL