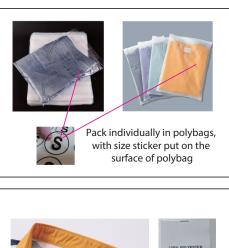

| LOGO refer colou |
|------------------|
| PMS XX C         |
| PMS XX C         |
| PMS XX C         |
|                  |

| label type  | √ if required<br>(customized brand label will cause additional<br>cost, our product included standard size label<br>and wash label defautly) |                                                                                                                  |
|-------------|----------------------------------------------------------------------------------------------------------------------------------------------|------------------------------------------------------------------------------------------------------------------|
| brand label |                                                                                                                                              |                                                                                                                  |
| size label  |                                                                                                                                              | a la                                                                         |
| wash label  |                                                                                                                                              | 190% POLYESTER<br>CARE INSTRUCTIONS<br>CODI. MUCHINE WIGH<br>DO NOT TUMBLE BYF<br>WASH GARAK COLORS<br>SEMANTELY |