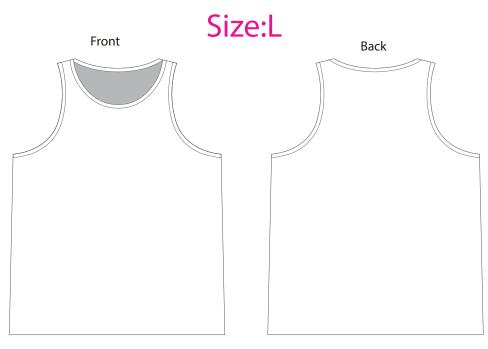

**Decoration Options: Sublimation** 

PCC040A

Shown at 10% actual size

\*Any pattern near the seam is possible to be covered by the stitches. The positions to pay attention to are: neckline, shoulder seam, side seam, sleeves hem, bottom hem.