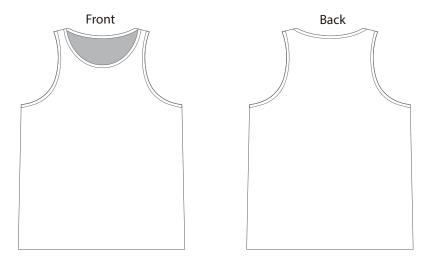

**Decoration Options: Sublimation** 

PCC040A

Shown at 10% actual size

\*Any pattern near the seam is possible to be covered by the stitches. The positions to pay attention to are: neckline, shoulder seam, side seam, sleeves hem, bottom hem.

Size L18: chest width = 106cm; Body length = 68cm

Decoration Options: Sublimation

Shown at 10% actual size

\*Any pattern near the seam is possible to be covered by the stitches. The positions to pay attention to are: neckline, shoulder seam, side seam, sleeves hem, bottom hem.

Decoration Options: Sublimation

PCC040A

Kid's Size

Shown at 10% actual size

\*Any pattern near the seam is possible to be covered by the stitches. The positions to pay attention to are: neckline, shoulder seam, side seam, sleeves hem, bottom hem.