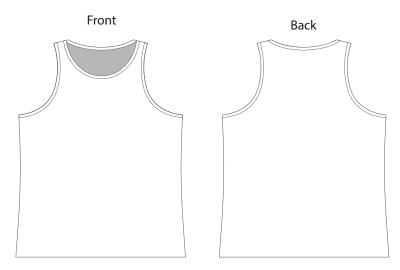

Decoration Options: Sublimation

PCC040A

Kid's Size

Shown at 10% actual size

\*Any pattern near the seam is possible to be covered by the stitches. The positions to pay attention to are: neckline, shoulder seam, side seam, sleeves hem, bottom hem.