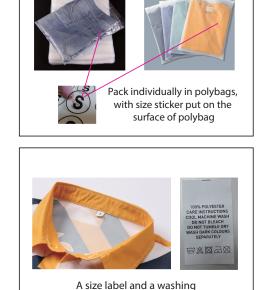

| LOGO refer colou |
|------------------|
| PMS XX C         |
| PMS XX C         |
| PMS XX C         |
|                  |

| label type  | √ if required<br>(customized brand label will cause additional<br>cost, our product included standard size label<br>and wash label defautly) |                                                                                                                  |
|-------------|----------------------------------------------------------------------------------------------------------------------------------------------|------------------------------------------------------------------------------------------------------------------|
| brand label |                                                                                                                                              |                                                                                                                  |
| size label  |                                                                                                                                              | a la                                                                         |
| wash label  |                                                                                                                                              | 190% POLYESTER<br>CARE INSTRUCTIONS<br>CODI. MUCHINE WIGH<br>DO NOT TUMBLE BYF<br>WASH GARAK COLORS<br>SEMANTELY |

| LOGO | refer    | colour |
|------|----------|--------|
|      | PMS XX C |        |
|      | PMS XX C |        |
|      | PMS XX C |        |
|      |          |        |

A size label and a washing label is included by default.