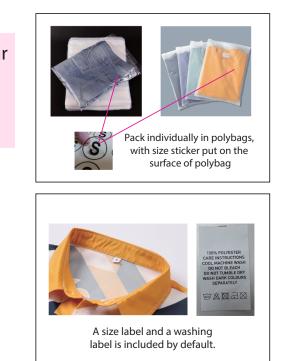

| LOGO | refer    | colour |
|------|----------|--------|
|      | PMS XX C |        |
|      | PMS XX C |        |
|      | PMS XX C |        |
|      |          |        |

A size label and a washing label is included by default.