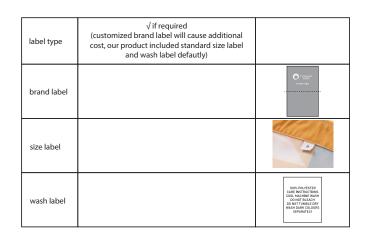

| LOGO refer colou |
|------------------|
| PMS XX C         |
| PMS XX C         |
| PMS XX C         |
|                  |

| label type  | √ if required<br>(customized brand label will cause additional<br>cost, our product included standard size label<br>and wash label defautly) |                                                                                                                  |
|-------------|----------------------------------------------------------------------------------------------------------------------------------------------|------------------------------------------------------------------------------------------------------------------|
| brand label |                                                                                                                                              |                                                                                                                  |
| size label  |                                                                                                                                              | a la                                                                         |
| wash label  |                                                                                                                                              | 190% POLYESTER<br>CARE INSTRUCTIONS<br>CODI. MUCHINE WIGH<br>DO NOT TUMBLE BYF<br>WASH GARAK COLORS<br>SEMANTELY |