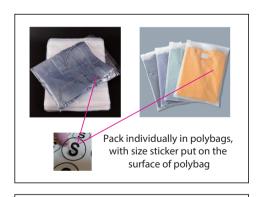

| Men's size     | S  | М   | L   | XL  | 2XL | 3XL | 4XL | 5XL |
|----------------|----|-----|-----|-----|-----|-----|-----|-----|
| order quantity |    |     |     |     |     |     |     |     |
|                |    |     |     |     |     |     | ı   |     |
| Ladies' size   | L8 | L10 | L12 | L14 | L16 | L18 |     |     |
| order quantity |    |     |     |     |     |     |     |     |
|                |    |     |     |     |     |     |     |     |
| Unisex size    | S  | М   | L   | XL  | 2XL | 3XL | 4XL | 5XL |
| order quantity |    |     |     |     |     |     |     |     |
|                |    |     |     |     |     |     |     |     |
|                |    |     |     |     |     |     |     |     |
|                |    |     |     |     |     |     |     |     |