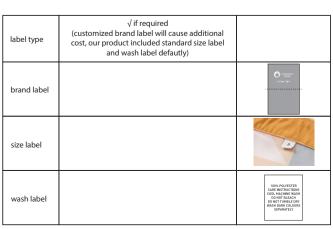

}$ 

| Men's size     | S  | М   | L   | XL  | 2XL | 3XL | 4XL | 5XL |
|----------------|----|-----|-----|-----|-----|-----|-----|-----|
| order quantity |    |     |     |     |     |     |     |     |
|                |    |     |     |     |     |     | ı   |     |
| Ladies' size   | L8 | L10 | L12 | L14 | L16 | L18 |     |     |
| order quantity |    |     |     |     |     |     |     |     |
|                |    |     |     |     |     |     |     |     |
| Unisex size    | S  | М   | L   | XL  | 2XL | 3XL | 4XL | 5XL |
| order quantity |    |     |     |     |     |     |     |     |
|                |    |     |     |     |     |     |     |     |
|                |    |     |     |     |     |     |     |     |
|                |    |     |     |     |     |     |     |     |