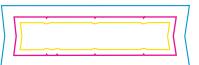

## Size:L

Print size: 263mm(w) x 720.4mm(h) Shown at 10% actual size

Print size: 429.7mm(w) x 101.8mm(h)

Knife line

Safe print area Bleed area

Print size: 481.5mm(w) x 750.8mm(h)

Print size: 439.3mm(w) x 223.4mm(h)