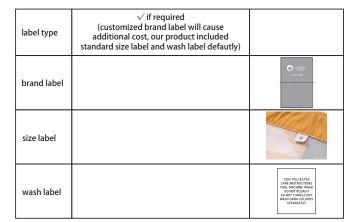

rint size: 429.7mm(w) x 101.8mm(h)





Knife line

Safe print area Bleed area

Print size: 481.5mm(w) x 750.8mm(h)





Print size: 439.3mm(w) x 223.4mm(h)

## Size splits

Men's size

Choose the corresponding size range of this SKU

| order quantity |    |      |      |     |      |      |     |     |
|----------------|----|------|------|-----|------|------|-----|-----|
| Ladies' size   |    | 1.40 | 1.40 |     | 1.40 | 1.40 |     |     |
|                | L8 | L10  | L12  | L14 | L16  | L18  |     |     |
| order quantity |    |      |      |     |      |      |     |     |
|                |    |      |      |     |      |      |     |     |
| Unisex size    | S  | М    | L    | XL  | 2XL  | 3XL  | 4XL | 5XL |
| order quantity |    |      |      |     |      |      |     |     |