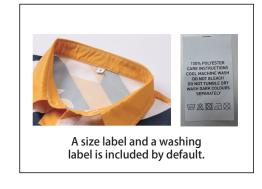

nt size: 429.7mm(w) x 101.8mm(h)





Knife line

Safe print area Bleed area

Print size: 481.5mm(w) x 750.8mm(h)





Print size: 439.3mm(w) x 223.4mm(h)

## Size splits

Men's size

Choose the corresponding size range of this SKU

| order quantity |    |      |      |     |      |      |     |     |
|----------------|----|------|------|-----|------|------|-----|-----|
| Ladies' size   |    | 1.40 | 1.40 |     | 1.40 | 1.40 |     |     |
|                | L8 | L10  | L12  | L14 | L16  | L18  |     |     |
| order quantity |    |      |      |     |      |      |     |     |
|                |    |      |      |     |      |      |     |     |
| Unisex size    | S  | М    | L    | XL  | 2XL  | 3XL  | 4XL | 5XL |
| order quantity |    |      |      |     |      |      |     |     |