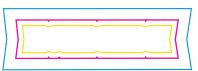

## Size:L

Print size: 263mm(w) x 720.4mm(h) Shown at 10% actual size

Print size: 429.7mm(w) x 101.8mm(h)

Knife line

Safe print area Bleed area

Print size: 481.5mm(w) x 750.8mm(h)

Print size: 439.3mm(w) x 223.4mm(h)