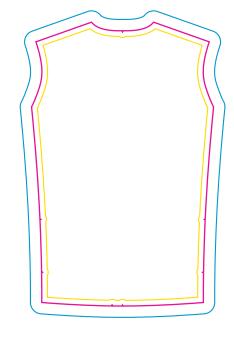

## Size:L

Print size: 263mm(w) x 720.4mm(h) Shown at 10% actual size

Print size: 429.7mm(w) x 101.8mm(h)

Knife line

Safe print area Bleed area

Print size: 481.5mm(w) x 750.8mm(h)

Print size: 439.3mm(w) x 223.4mm(h)