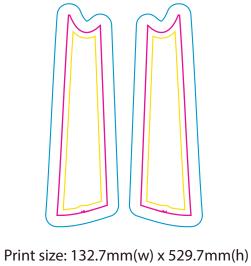

## Size:L

Print size: 263mm(w) x 720.4mm(h) Shown at 10% actual size

Print size: 429.7mm(w) x 101.8mm(h)

Knife line

Safe print area Bleed area

Print size: 481.5mm(w) x 750.8mm(h)

Print size: 439.3mm(w) x 223.4mm(h)