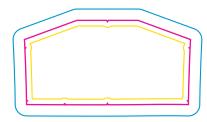

## Size:L

Print size: 263mm(w) x 720.4mm(h) Shown at 10% actual size

Print size: 429.7mm(w) x 101.8mm(h)

Knife line

Safe print area Bleed area

Print size: 481.5mm(w) x 750.8mm(h)

Print size: 439.3mm(w) x 223.4mm(h)