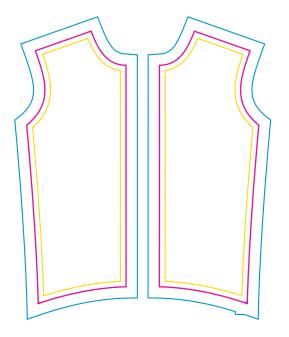

## Size:L

Print size: 263mm(w) x 720.4mm(h) Shown at 10% actual size

Print size: 429.7mm(w) x 101.8mm(h)

Knife line

Safe print area Bleed area

Print size: 481.5mm(w) x 750.8mm(h)

Print size: 439.3mm(w) x 223.4mm(h)