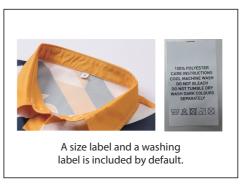

| Unisex size    | S | М | L | XL | 2XL | 3XL | 4XL | 5XL |
|----------------|---|---|---|----|-----|-----|-----|-----|
| order quantity |   |   |   |    |     |     |     |     |

LOGO refer colour

| label type  | √if required<br>(customized brand label will cause additional<br>cost, our product included standard size label<br>and wash label defautly) |                                                                                                                    |
|-------------|---------------------------------------------------------------------------------------------------------------------------------------------|--------------------------------------------------------------------------------------------------------------------|
| brand label |                                                                                                                                             |                                                                                                                    |
| size label  |                                                                                                                                             |                                                                                                                    |
| wash label  |                                                                                                                                             | 100% POLYESTER<br>CARE INSTRUCTIONS<br>CODI. MACHINE WASH<br>DO NOT TUMBLE DIV<br>WASH GARAC CCG.005<br>SEPARATELY |