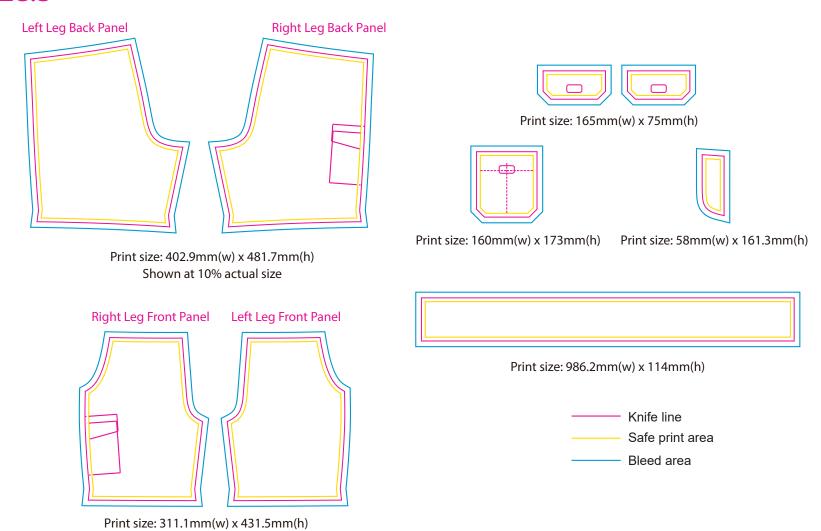

Product: PCC132

Product Size: Size S: Waist width = 77cm; Outseam = 51cm; Size M: Waist width = 82cm; Outseam = 52cm

Size L: Waist width = 87cm; Outseam = 53cm; Size XL: Waist width = 92cm; Outseam = 54cm Size 2XL: Waist width = 97cm; Outseam = 55cm; Size 3XL: Waist width = 102cm; Outseam = 56cm

**Decoration Options: Sublimation** 

## Size:S



\*Please note, some information on tags may be covered by the stitching seam connecting it to the garment.

Please take note when designing your tag. This applies to the neckline, shoulder seam, side seam, sleaves or bottom hem.

## Size splits

Choose the corresponding size range of this SKU

| Men's size     | s  | М   | L   | XL  | 2XL | 3XL | 4XL | 5XL |
|----------------|----|-----|-----|-----|-----|-----|-----|-----|
| order quantity |    |     |     |     |     |     |     |     |
|                |    |     |     |     |     |     |     |     |
| Ladies' size   | L8 | L10 | L12 | L14 | L16 | L18 |     |     |
| order quantity |    |     |     |     |     |     |     |     |
|                |    |     |     |     |     |     | •   |     |
| Unisex size    | S  | М   | L   | XL  |