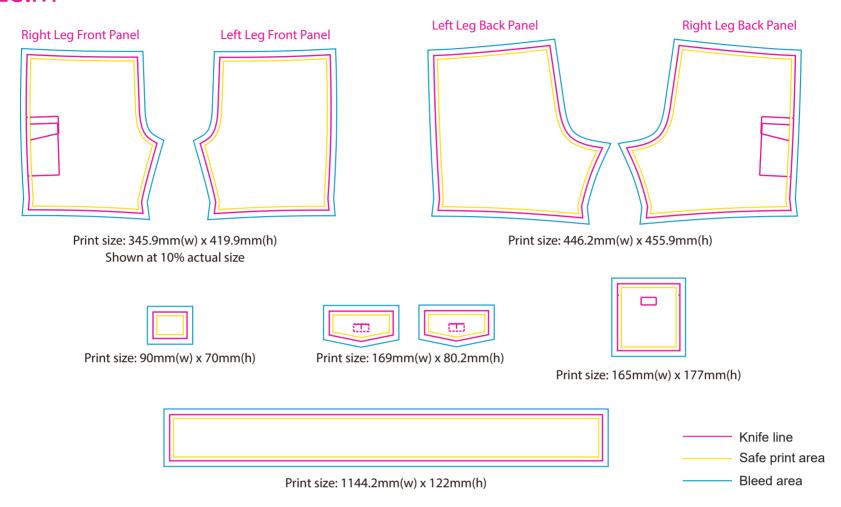

Size L16: Waist width = 77cm; Outseam = 40cm; Size L18: Waist width = 82cm; Outseam = 41cm

**Decoration Options: Sublimation** 