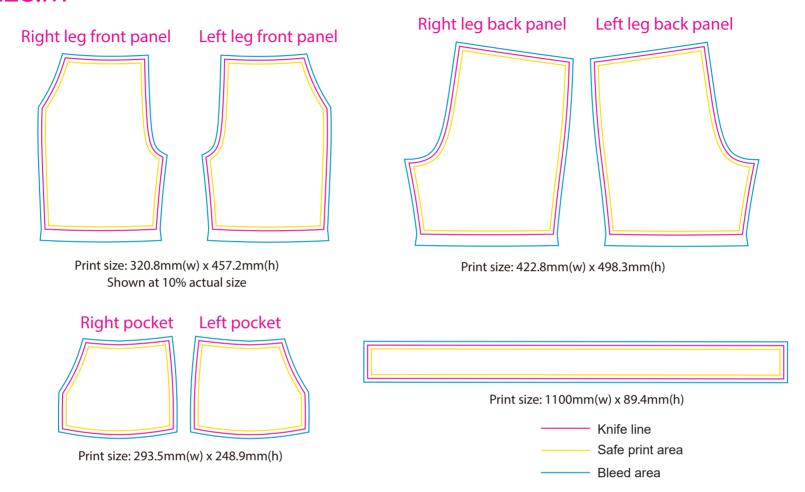

PCC134 Product:

Product Size: Size S: Waist width = 78cm; Outseam = 48cm; Size M: Waist width = 82cm; Outseam = 49cm

> Size L: Waist width = 86cm; Outseam = 50cm; Size XL: Waist width = 90cm; Outseam = 51cm Size 2XL: Waist width =94cm; Outseam = 52cm; Size 3XL: Waist width = 98cm; Outseam = 53cm Size 4XL: Waist width = 102cm; Outseam = 54cm; Size 5XL: Waist width = 106cm; Outseam = 55cm