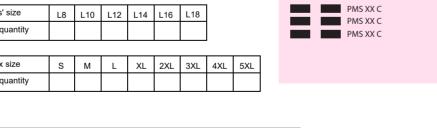

## Size splits

Choose the corresponding size range of this SKU

| Men's size     | S  | М   | L   | XL  | 2XL | 3XL | 4XL | 5XL |
|----------------|----|-----|-----|-----|-----|-----|-----|-----|
| order quantity |    |     |     |     |     |     |     |     |
|                |    |     |     |     | •   |     |     |     |
| Ladies' size   | L8 | L10 | L12 | L14 | L16 | L18 |     |     |
| order quantity |    |     |     |     |     |     |     |     |
|                |    |     |     |     |     |     | •   |     |
| Unisex size    | S  | М   | L   | XL  | 2XL | 3XL | 4XL | 5XL |
| order quantity |    |     |     |     |     |     |     |     |
|                |    | •   | •   |     | •   | •   | •   |     |