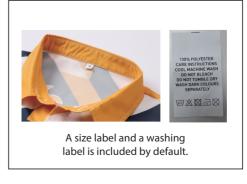

| label type  | √ if required<br>(customized brand label will cause additional<br>cost, our product included standard size label<br>and wash label defautly) |                                                                                                       |
|-------------|----------------------------------------------------------------------------------------------------------------------------------------------|-------------------------------------------------------------------------------------------------------|
| brand label |                                                                                                                                              | O comm                                                                                                |
| size label  |                                                                                                                                              | 9                                                                                                     |
| wash label  |                                                                                                                                              | 100% POLYESTER CASE INSTRUCTIONS COSI, MACINERY WASH AD NOT TUMBLE DEF WASH BASIN COLUMNS SEPRIORIELY |