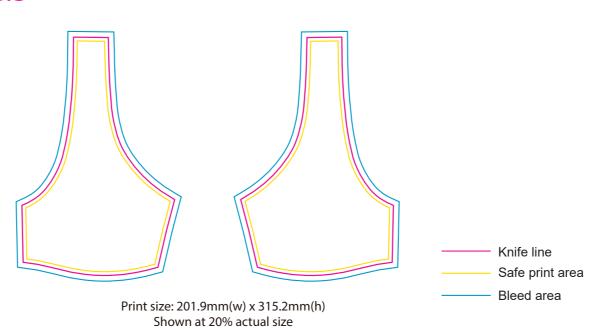

Product: PCC141

Product Size: Size S: chest width = 64cm; Length = 30cm

Size M: chest width =68cm; Length = 31cm Size L: chest width = 72cm; Length = 32cm Size XL: chest width = 76cm; Length = 33cm

**Decoration Options: Sublimation** 