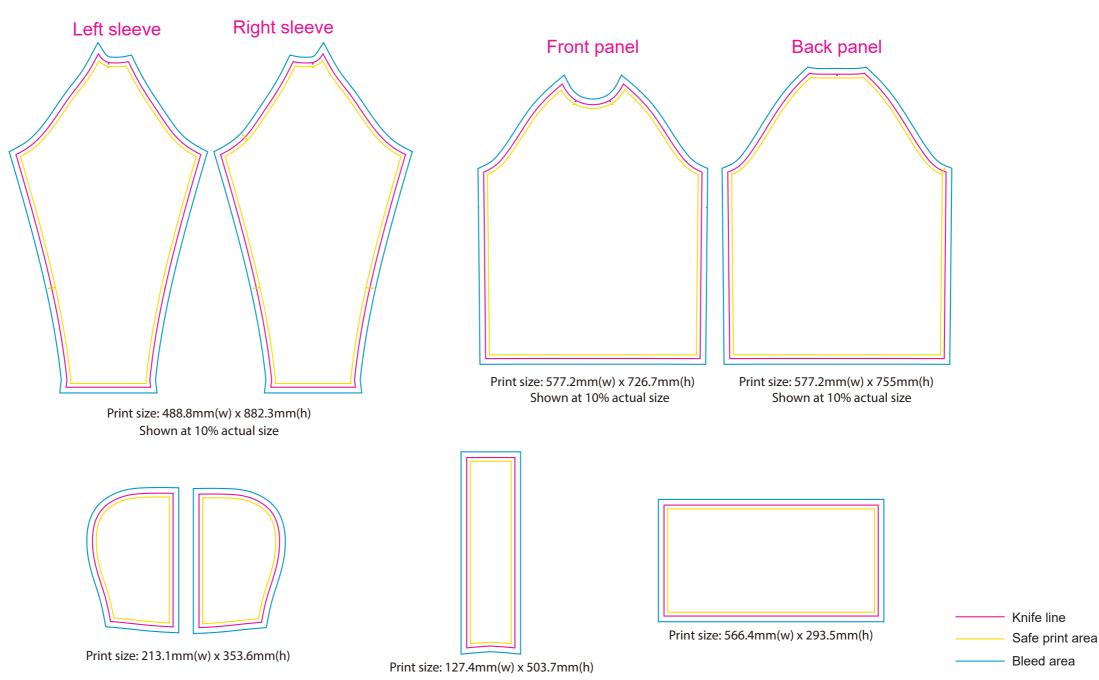

## Size:L

\*Please note, some information on tags may be covered by the stitching seam connecting it to the garment.

Please take note when designing your tag. This applies to the neckline, shoulder seam, side seam, sleaves or bottom hem.