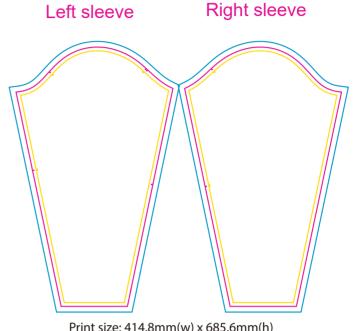

## Size:L

Print size: 515.4mm(w) x 736.2mm(h) Shown at 10% actual size

Print size: 517.4mm(w) x 775.8mm(h)

Print size: 414.8mm(w) x 685.6mm(h)

Knife line

Bleed area

Safe print area

\*Please note, some information on tags may be covered by the stitching seam connecting it to the garment. Please take note when designing your tag. This applies to the neckline, shoulder seam, side seam, sleaves or bottom hem.