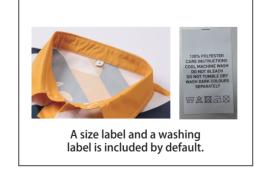

| label type  | √ if required<br>(customized brand label will cause<br>additional cost, our product included<br>standard size label and wash label defautly) |                                                                                                   |
|-------------|----------------------------------------------------------------------------------------------------------------------------------------------|---------------------------------------------------------------------------------------------------|
| brand label |                                                                                                                                              | 0                                                                                                 |
| size label  |                                                                                                                                              | To J                                                                                              |
| wash label  |                                                                                                                                              | 100% POLYESTER CARE INSTRUCTIONS COC. MACHINE WASH DO NOT TIMMLE DRY WASH DARK COLOURS SEPARATELY |