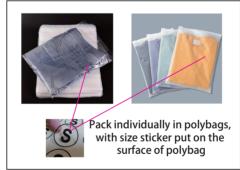

------------------|
| brand label |                                                                                                                                              | 0                                                                                                 |
| size label  |                                                                                                                                              | To J                                                                                              |
| wash label  |                                                                                                                                              | 100% POLYESTER CARE INSTRUCTIONS COC. MACHINE WASH DO NOT TIMMLE DRY WASH DARK COLOURS SEPARATELY |