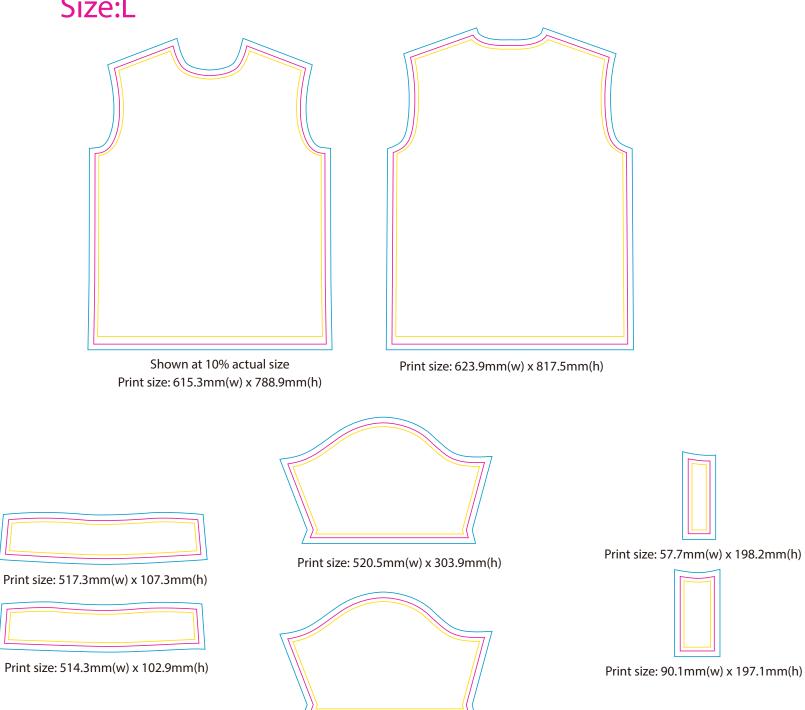

## Size:L

\*Please note, some information on tags may be covered by the stitching seam connecting it to the garment. Please take note when designing your tag. This applies to the neckline, shoulder seam, side seam, sleaves or bottom hem.

Print size: 520.5mm(w) x 303.9mm(h)