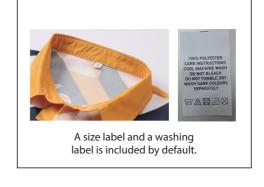

| label type  | √ if required<br>(customized brand label will cause additional<br>cost, our product included standard size label<br>and wash label defautly) |                                                                                                 |
|-------------|----------------------------------------------------------------------------------------------------------------------------------------------|-------------------------------------------------------------------------------------------------|
| brand label |                                                                                                                                              | • Contract                                                                                      |
| size label  |                                                                                                                                              | a)                                                                                              |
| wash label  |                                                                                                                                              | 100% POLYESTER CASE INSTRUCTIONS COO. MACHINE WASH OO NOT TUMBLE BY WASH DARK CECURS SEPARATELY |