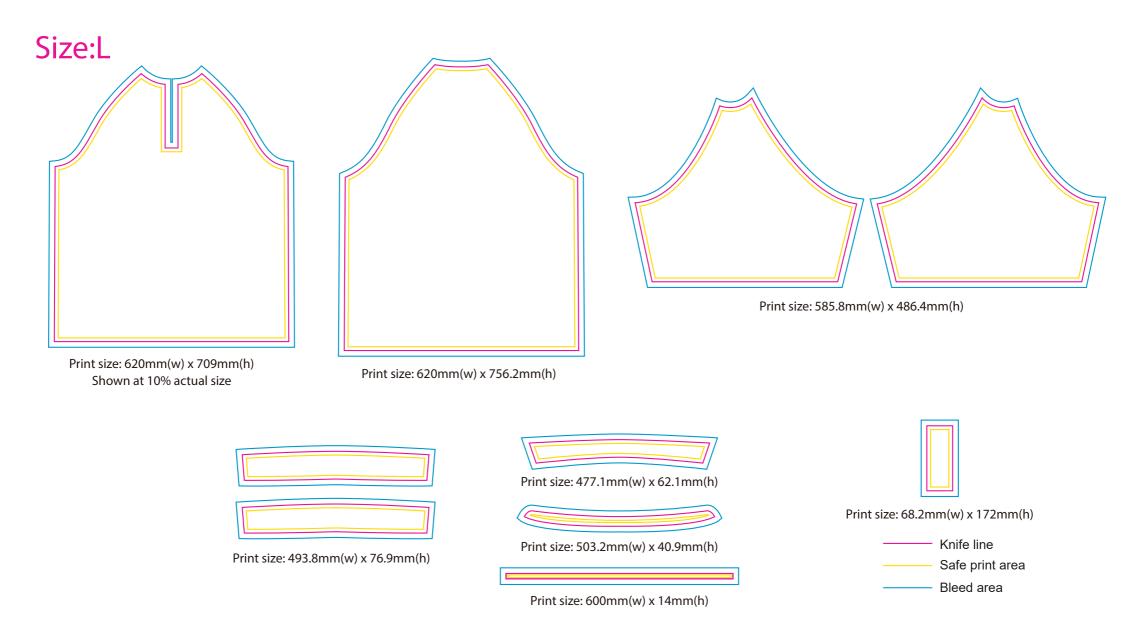

Product: PCC311

Product Size: Size S: chest=106cm; Body length=70.5cm; Size M: chest=111cm; Body length=73cm

Size L: chest=116cm; Body length=75.5cm; Size XL: chest=121cm; Body length=78cm Size 2XL: chest=126cm; Body length=80.5cm; Size 3XL: chest=131cm; Body length=83cm Size 4XL: chest=136cm; Body length=85.5cm; Size 5XL: chest=141cm; Body length=88cm