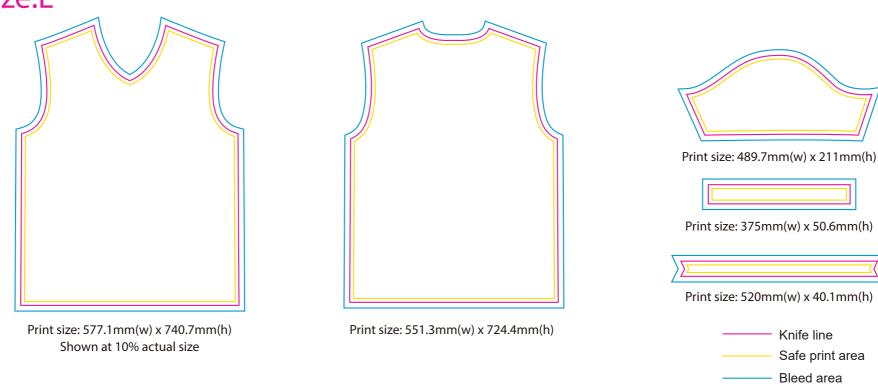

## Size:L

\*Please note, some information on tags may be covered by the stitching seam connecting it to the garment. Please take note when designing your tag. This applies to the neckline, shoulder seam, side seam, sleaves or bottom hem.