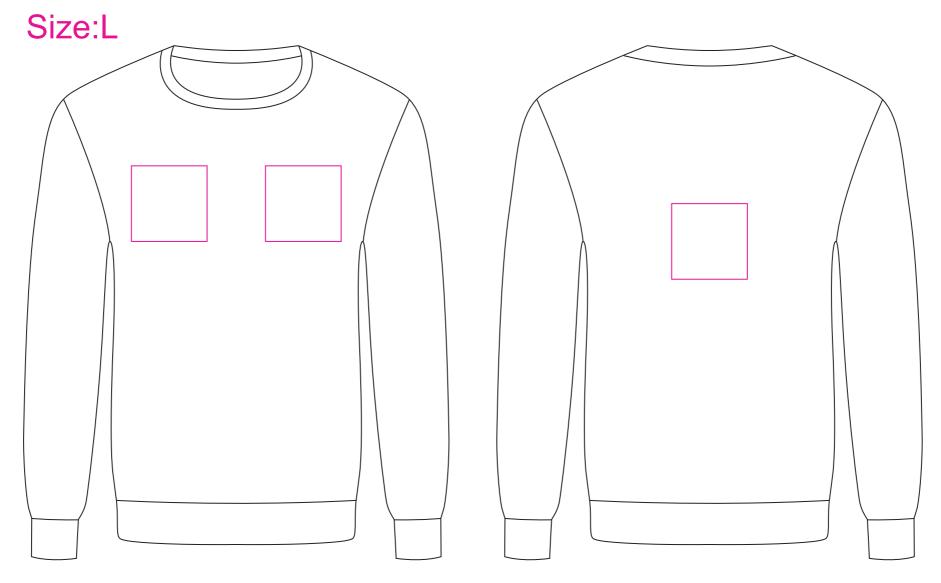

Product: PCC420

Size S: chest width = 91~95cm; Body length = 64cm Size M: chest width = 96~100cm; Body length = 66cm Product Size:

Size L: chest width = 101~105cm; Body length =68cm Size XL: chest width = 106~120cm; Body length = 70cm Decoration Options: Embroidery

Embroidery size: 100mm(w) x 100mm(h) Shown at 20% actual size