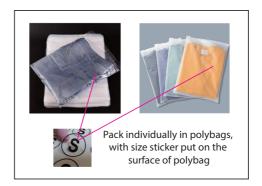

| <b>⊙</b>                                                                                                       |
| size label  |                                                                                                                                              | 2                                                                                                              |
| wash label  |                                                                                                                                              | 100% POLYESTER CARE INSTRUCTIONS COOK MACHINE WASH DO NOT BEACH OF NOT TOMBOL EXPL WEEKS SEPREATELY SEPREATELY |