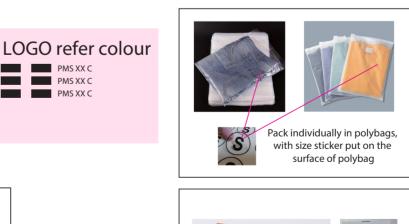

label |                                                                                                                                             |                                                                                                              |
| size label  |                                                                                                                                             | 1 a                                                                                                          |
| wash label  |                                                                                                                                             | 100% POLYESTER<br>CARE INSTRUCTIONS<br>COOL MACHINE WASH<br>DO NOT BILLACH<br>WASH DAME COLOURS<br>SEMANTELY |