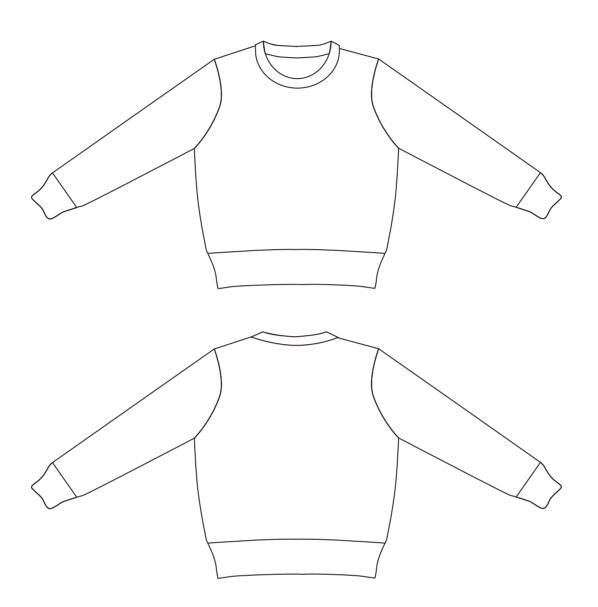

Product: Product Size: PCC424

Size S: chest width = 104cm; Total length = 64cm ; Size M: chest width = 108cm; Total length = 66cm Size L: chest width = 112cm; Total length =68cm ; Size XL: chest width = 116cm; Total length = 70cm Size 2XL: chest width = 120cm; Total length = 72cm; Size 3XL: chest width = 124cm; Total length = 74cm

Decoration Options: Jacquard craft