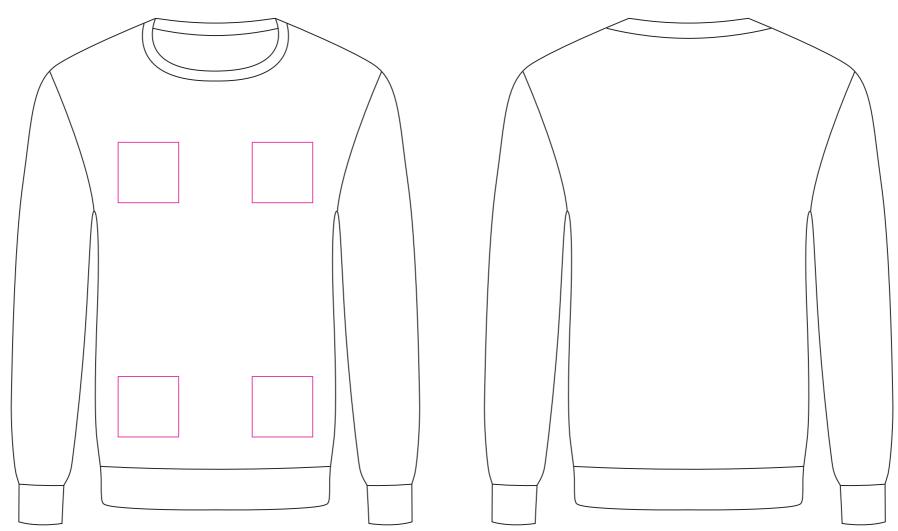

Product: Product Size: PCC520

Decoration Options: Embroidery

## Size:L

Embroidery size: 80mm(w) x 80mm(h) Shown at 20% actual size