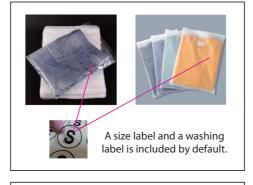

| label type  | √if required<br>(customized brand label will cause additional<br>cost, our product included standard size label<br>and wash label defautly) |                                                                                                                   |
|-------------|---------------------------------------------------------------------------------------------------------------------------------------------|-------------------------------------------------------------------------------------------------------------------|
| brand label |                                                                                                                                             | 0                                                                                                                 |
| size label  |                                                                                                                                             | 10                                                                                                                |
| wash label  |                                                                                                                                             | 100'N POLYESTER CASE ENSTRUCTIONS CODE, MACHINER WASH OD NITT THRIBLE DRY WASH BARR COLUMNS SEPRENTELY SEPRENTELY |