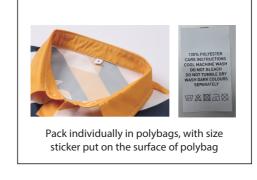

| label type  | √if required<br>(customized brand label will cause additional<br>cost, our product included standard size label<br>and wash label defautly) |                                                                                                                   |
|-------------|---------------------------------------------------------------------------------------------------------------------------------------------|-------------------------------------------------------------------------------------------------------------------|
| brand label |                                                                                                                                             | 0                                                                                                                 |
| size label  |                                                                                                                                             | 10                                                                                                                |
| wash label  |                                                                                                                                             | 100'N POLYESTER CASE ENSTRUCTIONS CODE, MACHINER WASH OD NITT THRIBLE DRY WASH BARR COLUMNS SEPRENTELY SEPRENTELY |