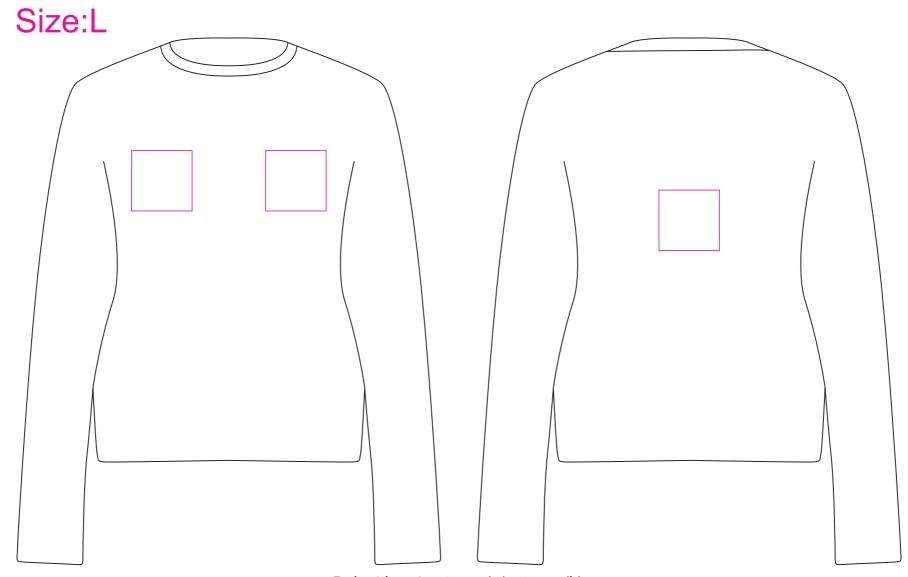

Product: Product Size: PCC521

Decoration Options: Embroidery

Embroidery size: 80mm(w) x 80mm(h) Shown at 20% actual size