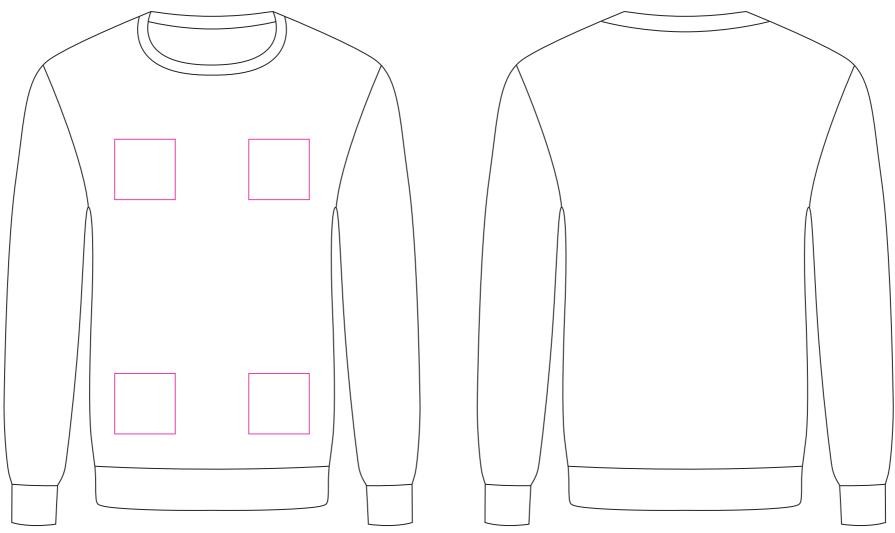

Product: Product Size: PCC522

Decoration Options: Embroidery

Embroidery size: 80mm(w) x 80mm(h) Shown at 20% actual size