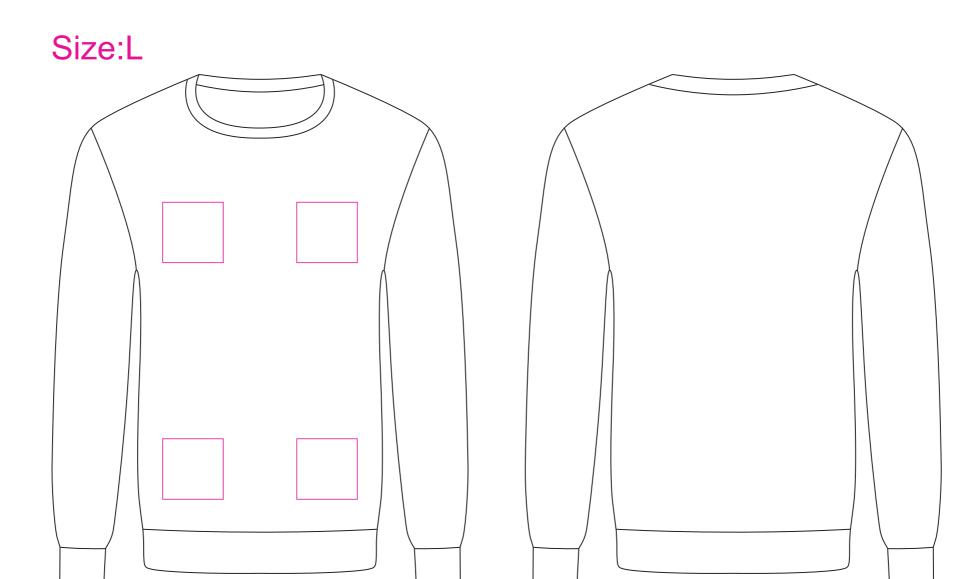

Product: Product Size: PCC523

Decoration Options: Embroidery

Embroidery size: 80mm(w) x 80mm(h) Shown at 20% actual size

PMS XX C
PMS XX C
PMS XX C