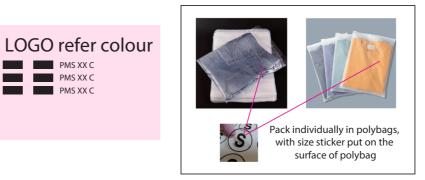

| Unisex size    | S | М | L | XL | 2XL | 3XL | 4XL | 5XL |
|----------------|---|---|---|----|-----|-----|-----|-----|
| order quantity |   |   |   |    |     |     |     |     |

| label type  | √ if required<br>(customized brand label will cause additional<br>cost, our product included standard size label<br>and wash label defautly) |                                                                                                       |
|-------------|----------------------------------------------------------------------------------------------------------------------------------------------|-------------------------------------------------------------------------------------------------------|
| brand label |                                                                                                                                              | O summer                                                                                              |
| size label  |                                                                                                                                              | 2                                                                                                     |
| wash label  |                                                                                                                                              | 100% POLYESTER CASE SYSTRUCTIONS COOL MACHINES WASH OO WITH ERECH WASH WASH BABRY COLUMNS SEPRIMATELY |