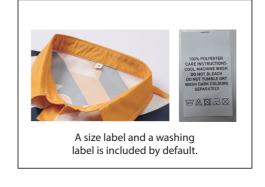

| Unisex size    | S | М | L | XL | 2XL | 3XL | 4XL | 5XL |
|----------------|---|---|---|----|-----|-----|-----|-----|
| order quantity |   |   |   |    |     |     |     |     |

| label type  | √ if required<br>(customized brand label will cause additional<br>cost, our product included standard size label<br>and wash label defautly) |                                                                                                       |
|-------------|----------------------------------------------------------------------------------------------------------------------------------------------|-------------------------------------------------------------------------------------------------------|
| brand label |                                                                                                                                              | O summer                                                                                              |
| size label  |                                                                                                                                              | 2                                                                                                     |
| wash label  |                                                                                                                                              | 100% POLYESTER CASE SYSTRUCTIONS COOL MACHINES WASH OO WITH ERECH WASH WASH BABRY COLUMNS SEPRIMATELY |