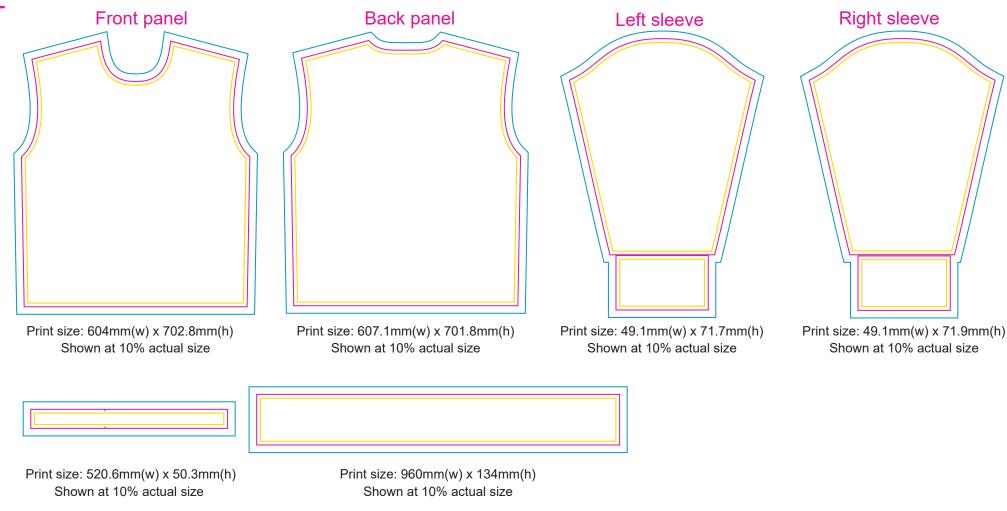

Product: PCC560

Product Size: Size S: Chest width = 104cm; Body length = 66cm

Size M: Chest width = 108cm; Body length = 68cm Size L: Chest width = 112cm; Body length = 70cm Size XL: Chest width = 116cm; Body length = 72cm Size 2XL: Chest width = 120cm; Body length = 74cm Size 3XL: Chest width = 124cm; Body length = 76cm Size 4XL: Chest width = 128cm; Body length = 78cm

**Decoration Options: Sublimation** 





\*Please note, some information on tags may be covered by the stitching seam connecting it to the garment. Please take note when designing your tag. This applies to the neckline, shoulder seam, side seam, sleaves or bottom hem.

## Size splits

| Men's size     | s  | М   | L   | XL  | 2XL | 3XL | 4XL | 5XL |   |    |
|----------------|----|-----|-----|-----|-----|-----|-----|-----|---|----|
| order quantity |    |     |     |     |     |     |     |     |   | LC |
|                | •  | •   | •   | •   |     | •   |     | •   |   |    |
| Ladies' size   | L8 | L10 | L12 | L14 | L16 | L18 |     |     |   |    |
| order quantity |    |     |     |     |     |     |     |     |   |    |
|                |    |     |     |     | •   |     |     |     | _ |    |
| Unisex size    | S  | М