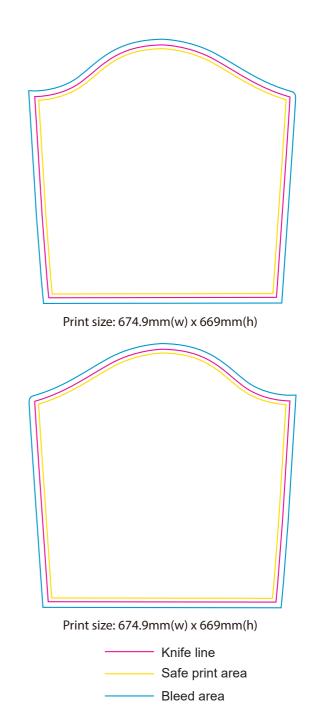

Product: PCC601

Product Size: Free size: Width = 134cm; Length = 168cm; Sleeve length = 61cm

**Decoration Options: Sublimation** 

Print size: 1350mm(w) x 1680mm(h) Shown at 10% actual size

\*Please note, some information on tags may be covered by the stitching seam connecting it to the garment.

Please take note when designing your tag. This applies to the neckline, shoulder seam, side seam, sleaves or bottom hem.