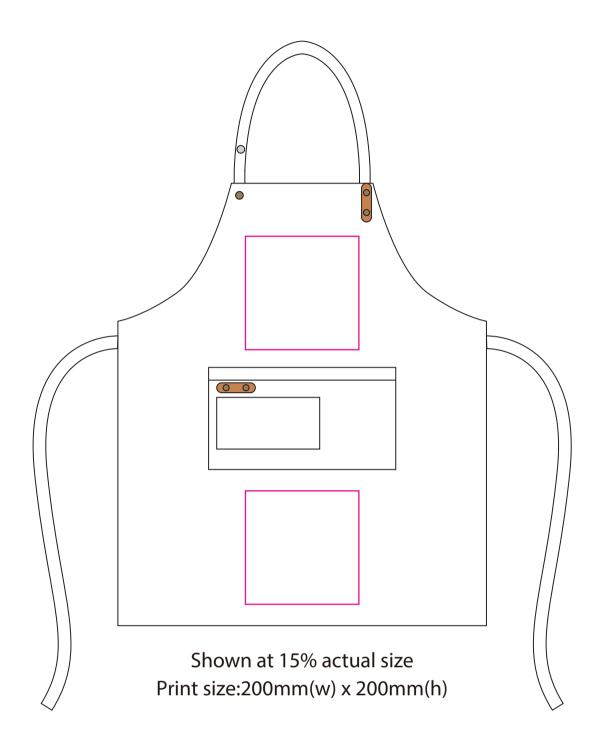

Product: PCC640
Product Size: Free size

Decoration Options: Embroidery, Heat transfer, Screen print