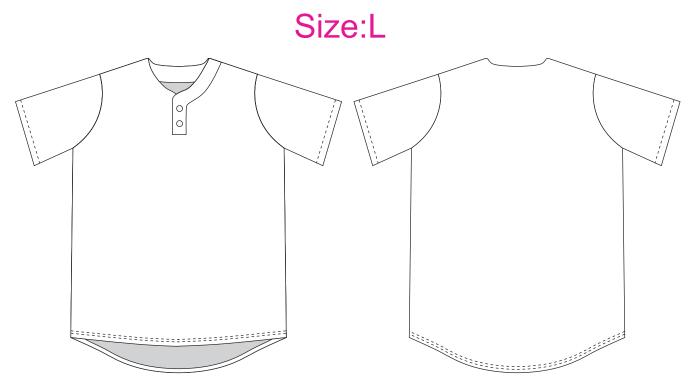

Product: PCC710

**Product Size:** 

**Decoration Options: Sublimation** 

Shown at 10% actual size