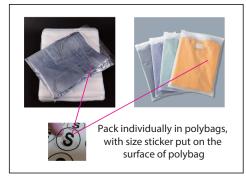

--------------|
| brand label |                                                                                                                                              | 0                                                                                                   |
| size label  |                                                                                                                                              | 0                                                                                                   |
| wash label  |                                                                                                                                              | 100% POLYESTER CARE INSTRUCTIONS CODE, MACHINE WASH DO NOT BEACH WASH WASH ARRAN COLUMNS SEPARATELY |