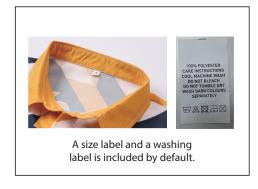

| Unisex size    | S | М | L | XL | 2XL | 3XL | 4XL | 5XL |
|----------------|---|---|---|----|-----|-----|-----|-----|
| order quantity |   |   |   |    |     |     |     |     |

| label type  | √ if required<br>(customized brand label will cause additional<br>cost, our product included standard size label<br>and wash label defautly) |                                                                                                     |
|-------------|----------------------------------------------------------------------------------------------------------------------------------------------|-----------------------------------------------------------------------------------------------------|
| brand label |                                                                                                                                              | 0                                                                                                   |
| size label  |                                                                                                                                              | 0                                                                                                   |
| wash label  |                                                                                                                                              | 100% POLYESTER CARE INSTRUCTIONS CODE, MACHINE WASH DO NOT BEACH WASH WASH ARRAN COLUMNS SEPARATELY |