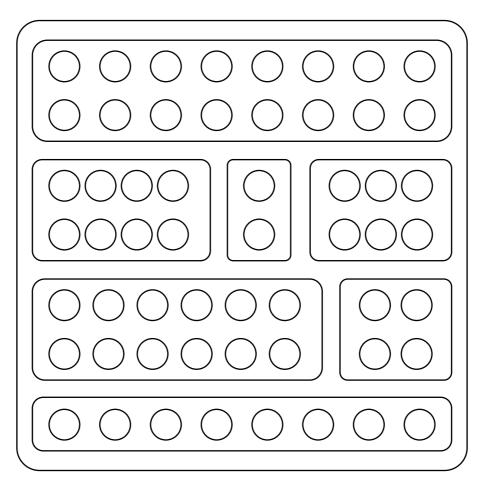

Rectangle shaped moulded with Rectangular brick shaped cube: 175x105mm

Shown at 100% actual size

Rectangle shaped moulded with Rectangular brick shaped cube: 155x87x25mm

Print size:5mm(w)x40mm(h)