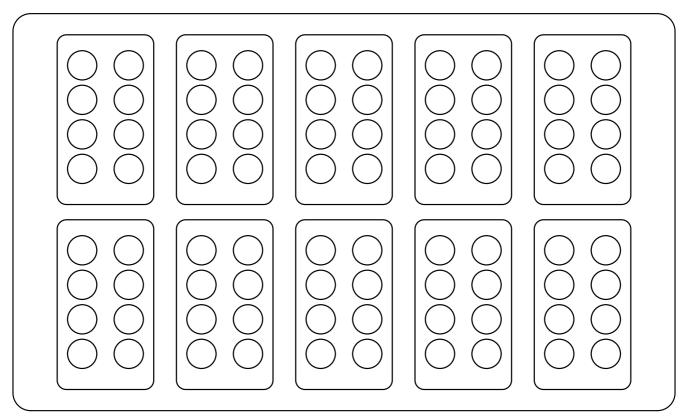

Shown at 100% actual size

Rectangle shaped moulded with Shell shaped cube: 200x105x20mm

Shown at 100% actual size

Rectangle shaped moulded with Square brick shaped cube: 119x119x25mm

Shown at 100% actual size