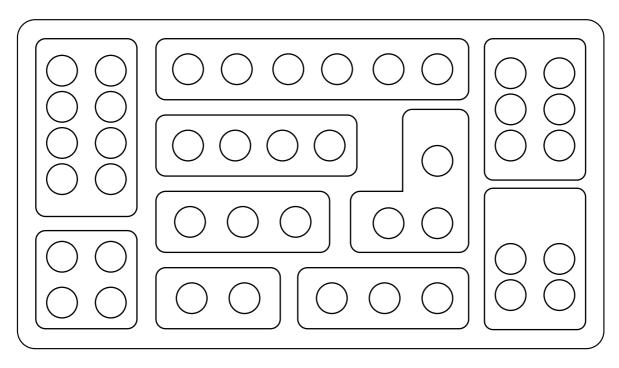

Shown at 100% actual size

Rectangle shaped moulded with Shell shaped cube: 200x105x20mm

Shown at 100% actual size

Rectangle shaped moulded with Square brick shaped cube: 119x119x25mm

Shown at 100% actual size