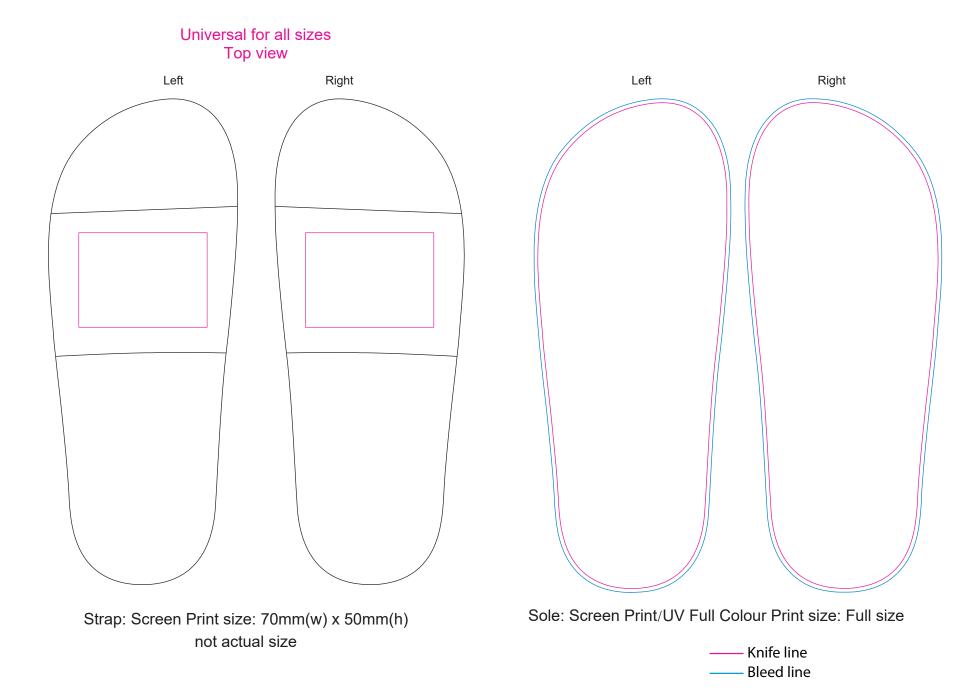

Product: PCH192

Product Size: Men's Size:S :250 mm (L); M :270 mm (L); L :290 mm (L); XL:310 mm (L)

Women's Size:S:230 mm (L); M:250 mm (L); L:270 mm (L); XL:290 mm (L) Kid's Size: S:175 mm (L); M:190 mm (L); L:210 mm (L); XL:230 mm (L)

Printed bag packaging:288mm(w) x 400mm(h)

Decoration Options: Screen print,UV full colour

Visual for reference only. Not 100% same as actual product