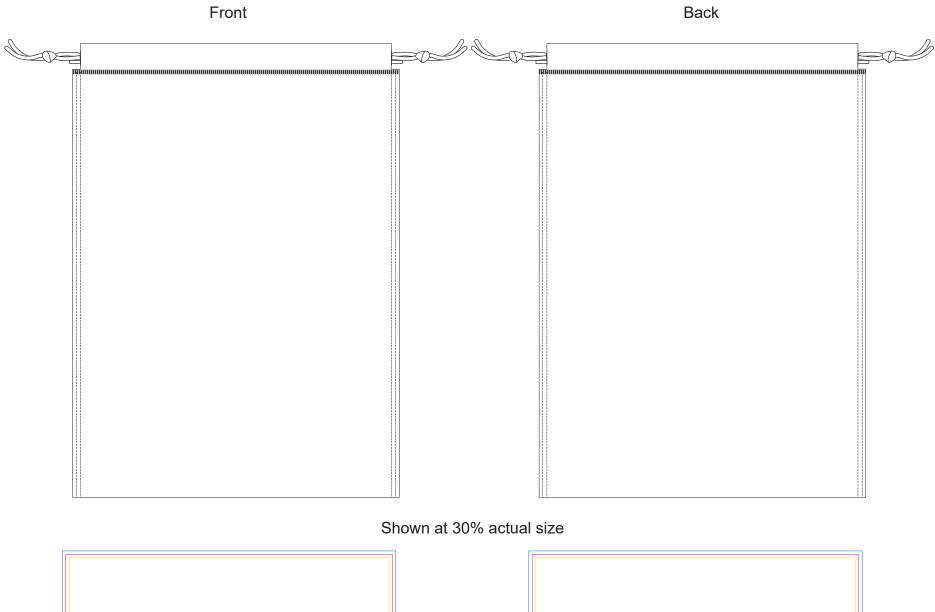

Printed bag packaging:288mm(w) x 400mm(h)

Decoration Options: Screen print,UV full colour

Visual for reference only. Not 100% same as actual product

## Printed bag packaging

Shown at 30% actual size

— Knife line
— Safe print area
— Bleed line

<sup>\*</sup> If you require others sizes, please ask us for a different lineart template, as a different template is required for each size.