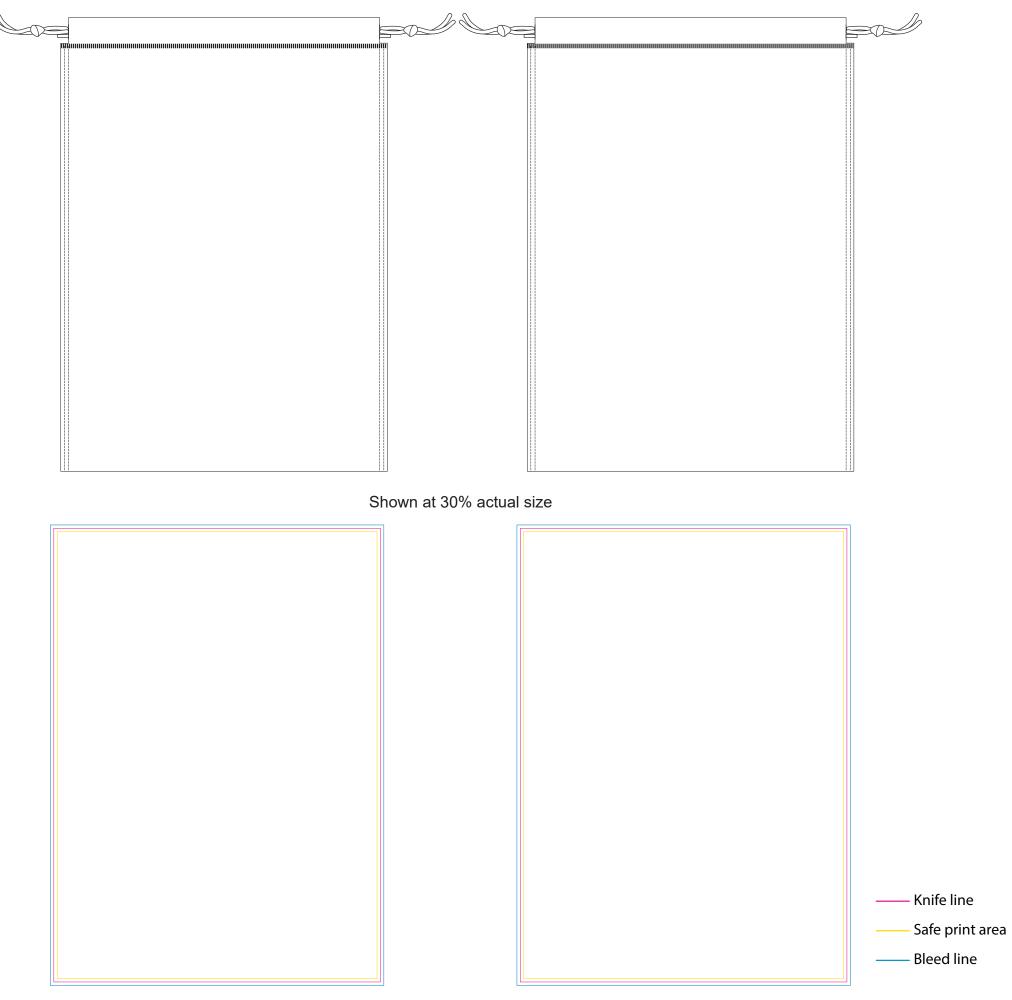

## Printed bag packaging

<sup>\*</sup> If you require others sizes, please ask us for a different lineart template, as a different template is required for each size.