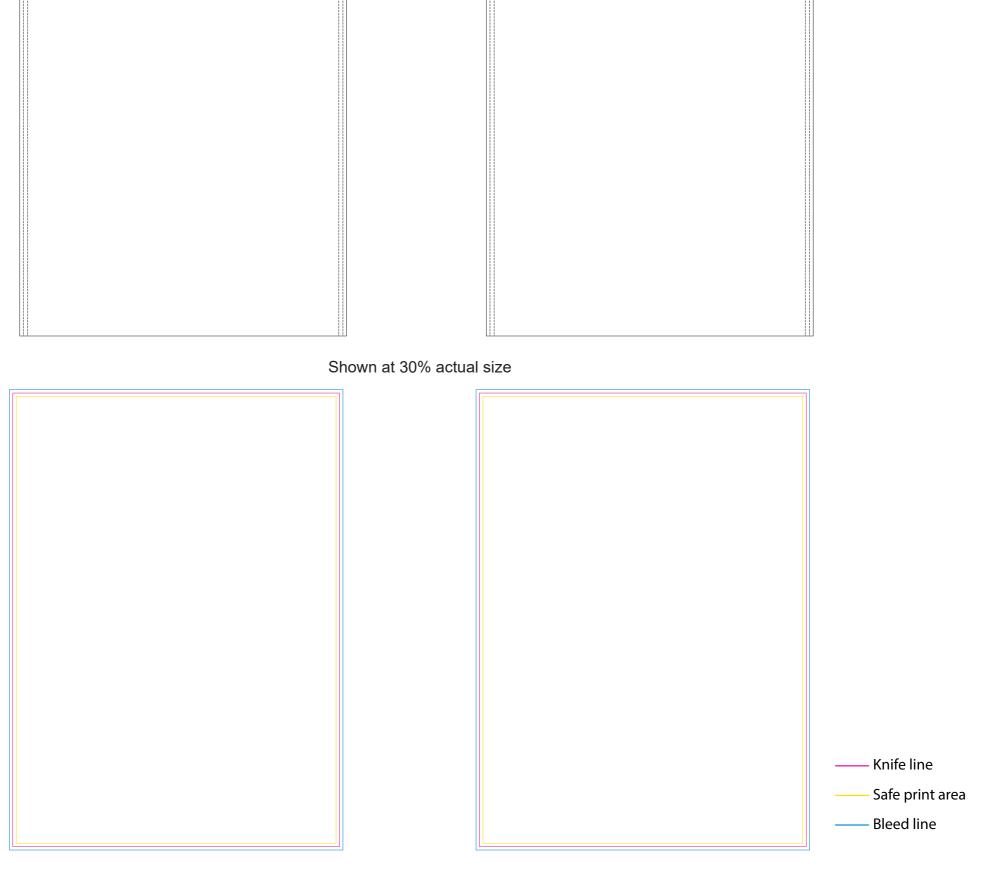

|
|--------------------|-------------------------------------------------------------------------|
| Product Size:      | Men's Size:S :250 mm (L); M :270 mm (L); L :290 mm (L); XL:310 mm (L)   |
|                    | Women's Size:S :230 mm (L); M :250 mm (L); L :270 mm (L); XL:290 mm (L) |
|                    | Kid's Size: S:175 mm (L); M :190 mm (L); L :210 mm (L); XL:230 mm (L)   |
|                    | Printed bag packaging:288mm(w) x_400mm(h)                               |
| Departion Options: | Screen print LIV full colour                                            |

Decoration Options: Screen print,UV full colour



\* If you require others sizes, please ask us for a different lineart template, as a different template is required for each size

## Printed bag packaging





Print size: 288mm(w) x 400mm(h)