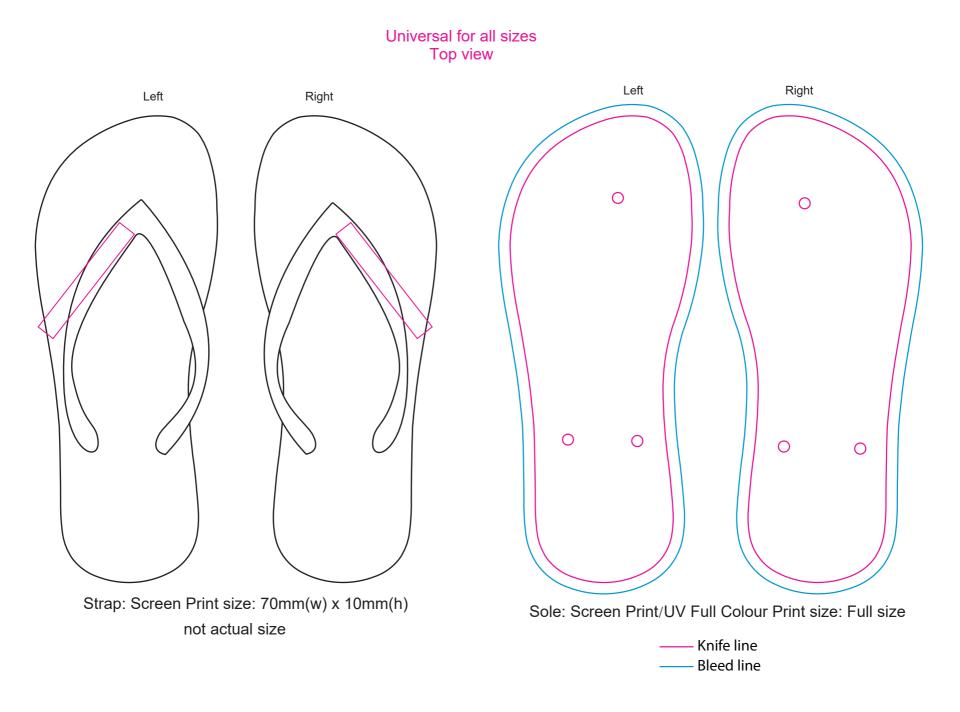

| Product:           | PCH196                                                                  |
|--------------------|-------------------------------------------------------------------------|
| Product Size:      | Men's Size:S :250 mm (L); M :270 mm (L); L :290 mm (L); XL:310 mm (L)   |
|                    | Women's Size:S :230 mm (L); M :250 mm (L); L :270 mm (L); XL:290 mm (L) |
|                    | Kid's Size: S:175 mm (L); M :190 mm (L); L :210 mm (L); XL:230 mm (L)   |
|                    | Printed bag packaging:288mm(w) x_400mm(h)                               |
| Departion Options: | Screen print LIV full colour                                            |

Decoration Options: Screen print,UV full colour

\* If you require others sizes, please ask us for a different lineart template, as a different template is required for each size