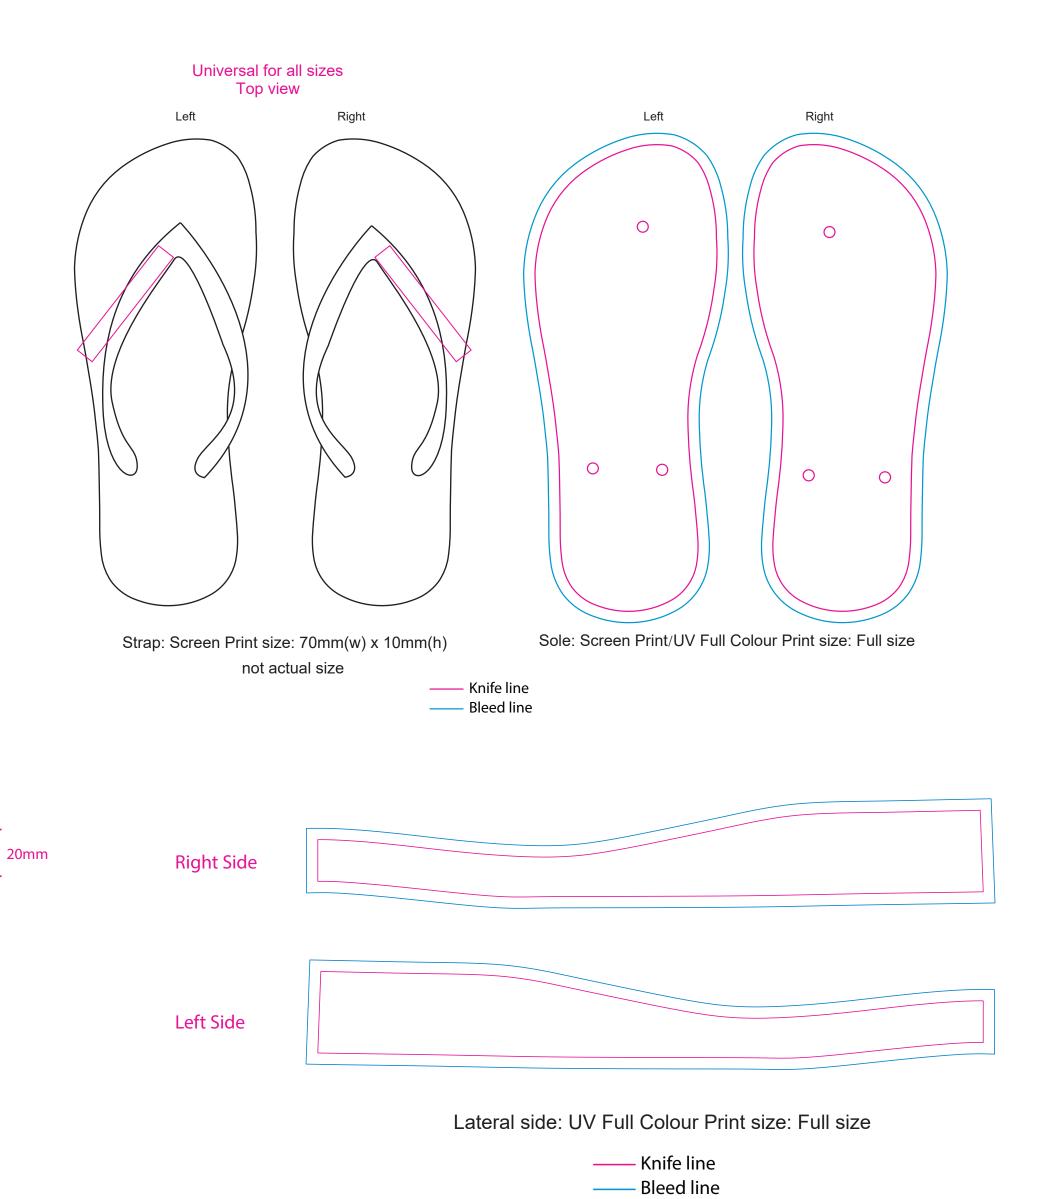

PCH198 Product:

Right Side

Left Side

40mm

Men's Size:S :250 mm (L); M :270 mm (L); L :290 mm (L); XL:310 mm (L) Women's Size:S :230 mm (L); M :250 mm (L); L :270 mm (L); XL:290 mm (L) Kid's Size: S:175 mm (L); M :190 mm (L); L :210 mm (L); XL:230 mm (L) Printed bag packaging:288mm(w) x 400mm(h) Product Size:

Decoration Options: Screen print,UV full colour

40mm 20mm

Visual for reference only. Not 100% same as actual product

Visual for reference only. Not 100% same as actual product

Front

Back

\* If you require others sizes, please ask us for a different lineart template, as a different template is required for each size