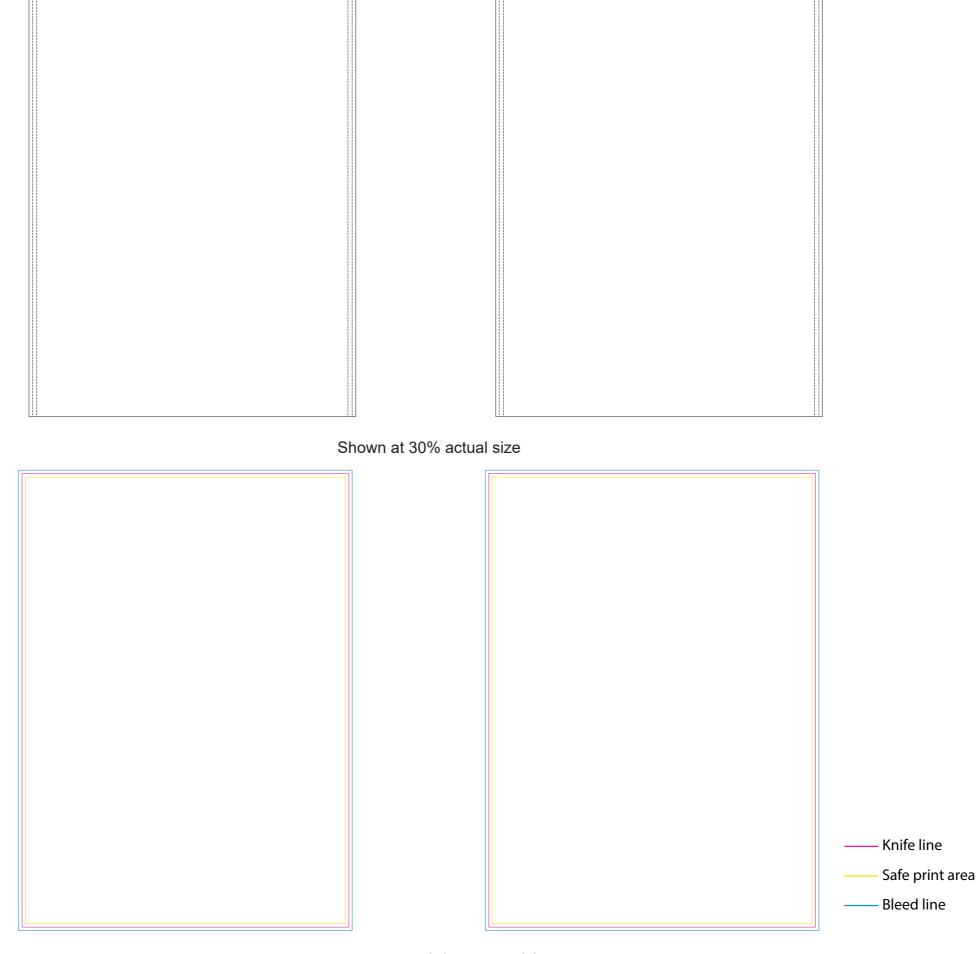

Printed bag packaging:288mm(w) x 400mm(h)

Decoration Options: Screen print,UV full colour

\* If you require others sizes, please ask us for a different lineart template, as a different template is required for each size.

## Printed bag packaging

Back

Front