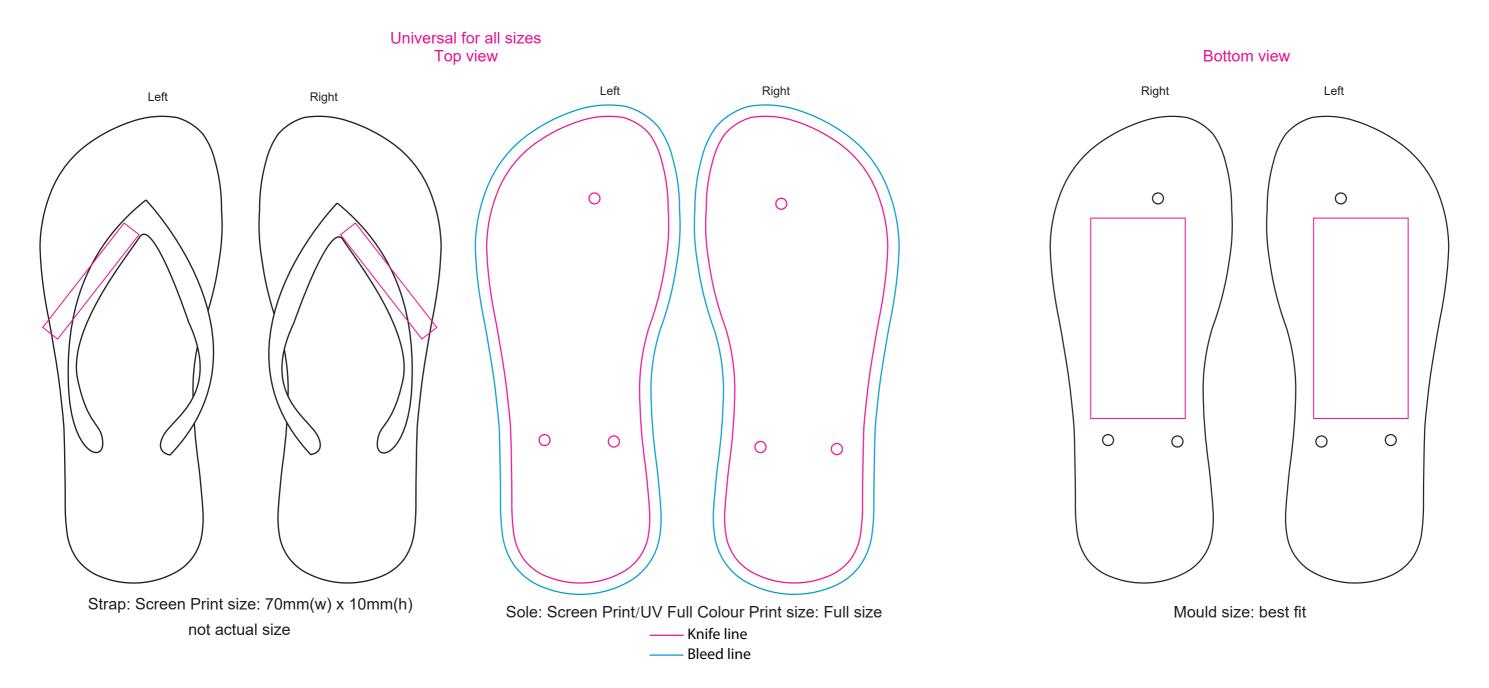

Product: PCH205

Product Size: Men's Size:S :250 mm (L); M :270 mm (L); L :290 mm (L); XL:310 mm (L)

Women's Size:S :230 mm (L): M :250 mm (L): L :260 mm (L): XL:290 mm (L)

Women's Size:S:230 mm (L); M:250 mm (L); L:260 mm (L); XL:290 mm (L) Kid's Size: S:175 mm (L); M:195 mm (L); L:210 mm (L); XL:230 mm (L)

Printed bag packaging:288mm(w) x 400mm(h)

Decoration Options: Screen print,UV full colour

\* If you require others sizes, please ask us for a different lineart template, as a different template is required for each size.

\*Moulding of logos is also available on the base of the thongs.