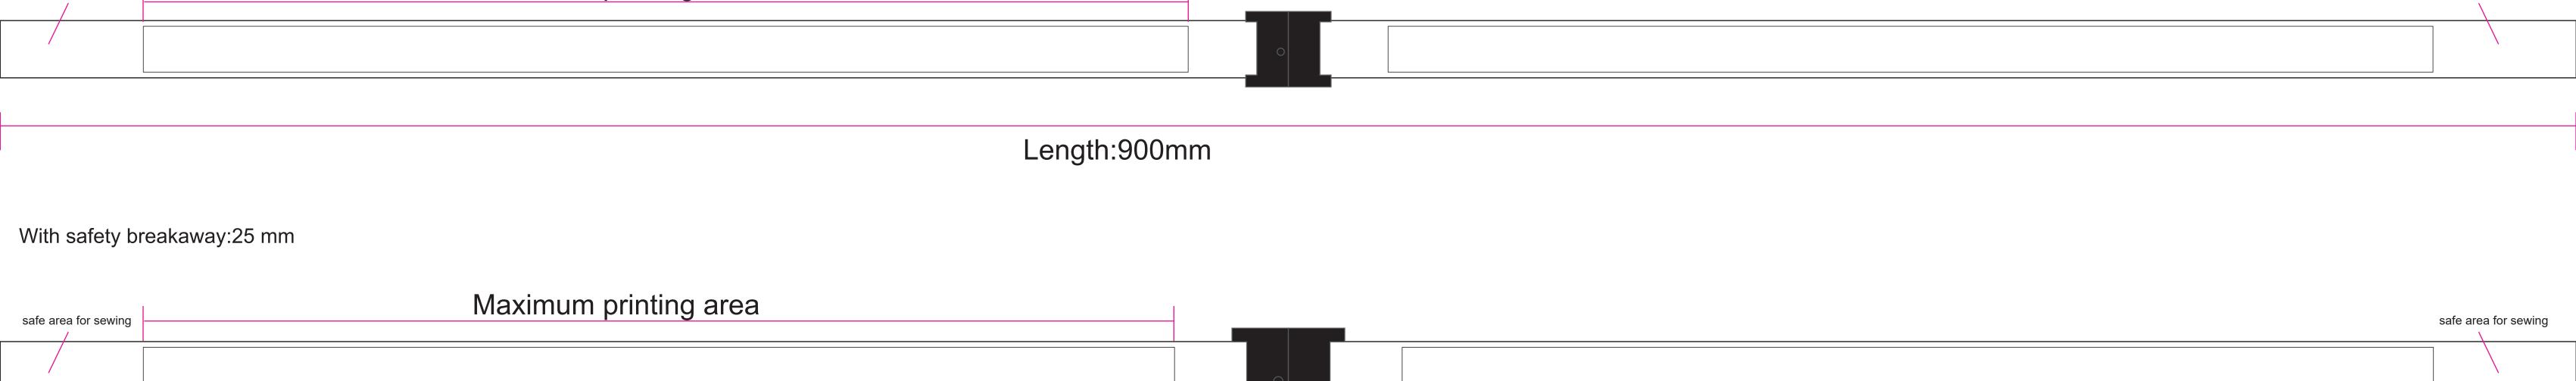

## Length:900mm

Length:900mm

Width: 25mm

Maximum printing area:800mm

safe area for sewing

safe area for sewing

| / |  |  |
|---|--|--|
|   |  |  |

Length:900mm

Length:900mm

With safety breakaway:20 mm

safe area for sewing

Maximum printing area

safe area for sewing

Length:900mm