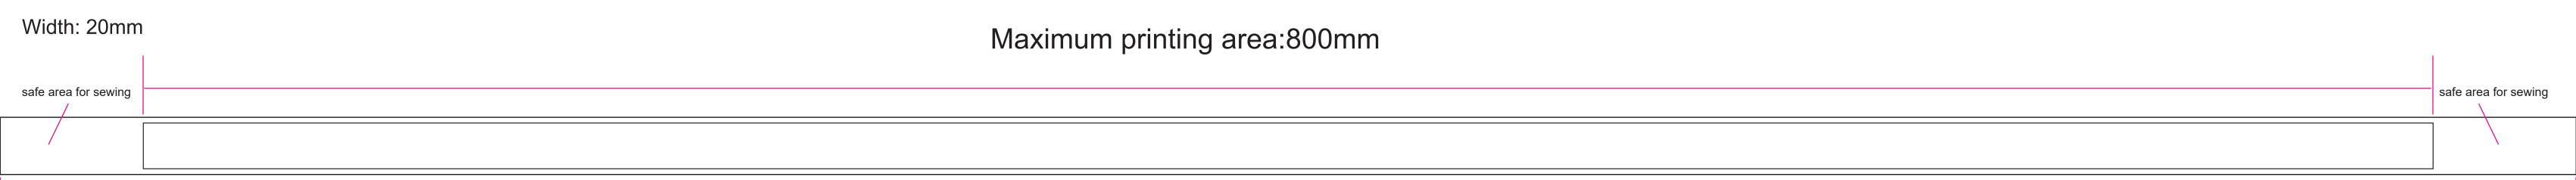

## Width: 15mm

|                      | Maximum printing area:800mm |                      |
|----------------------|-----------------------------|----------------------|
| safe area for sewing |                             | safe area for sewing |
| /                    |                             |                      |