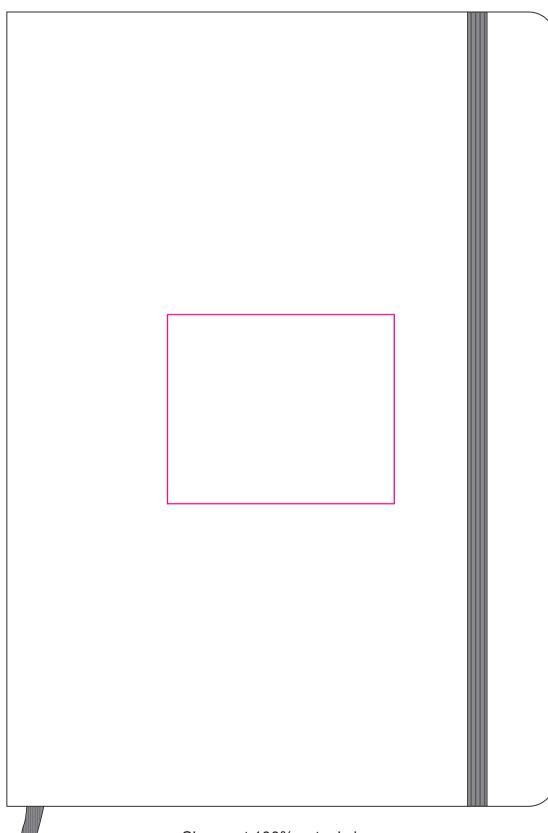

Product: PCS070

Product Size: 145mm(w) × 210mm(h) × 15mm(d)
Decoration Options: Screen Print, Debossed, UV Print

## **Front Cover**

Shown at 100% actual size Print size: 60mm(w) x 50mm(h)