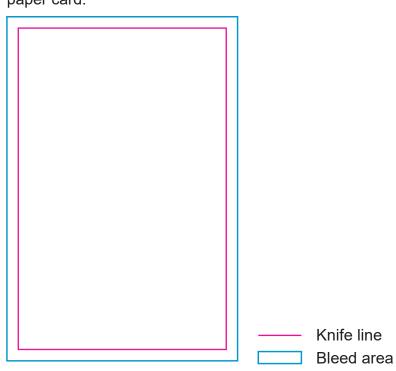

A:Print size:29.2mm(w) x 13mm(h) B:Print size:26.6mm(w) x 13mm(h)

paper card:

Shown at 100% actual size

Print size: 55mm(w)×85mm(h) Shown at 100% actual size

Please note that if the logo is centred on the sliding cover, for some logo sizes this may result in part being partially blocked when the cover is closed. If you wish for the logo to be completely visible when the unit is closed, please mention at the time of confirming the artwork approval.