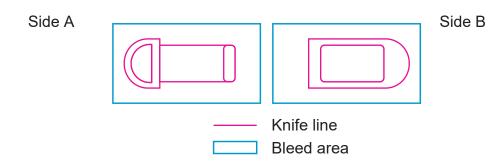

Product: PCT061

Product Size: 36mm(w) x 13mm(h),thickness: 1.5mm Decoration Options: Screen print, Full colour, Overall full colour

General print:

Print size:10mm(w) x 8mm(h) Shown at 100% actual size

Full colour print:

A:Print size:29.2mm(w) x 13mm(h) B:Print size:26.6mm(w) x 13mm(h)

paper card:

Shown at 100% actual size

Print size: 55mm(w)×85mm(h) Shown at 100% actual size

Please note that if the logo is centred on the sliding cover, for some logo sizes this may result in part being partially blocked when the cover is closed. If you wish for the logo to be completely visible when the unit is closed, please mention at the time of confirming the artwork approval.